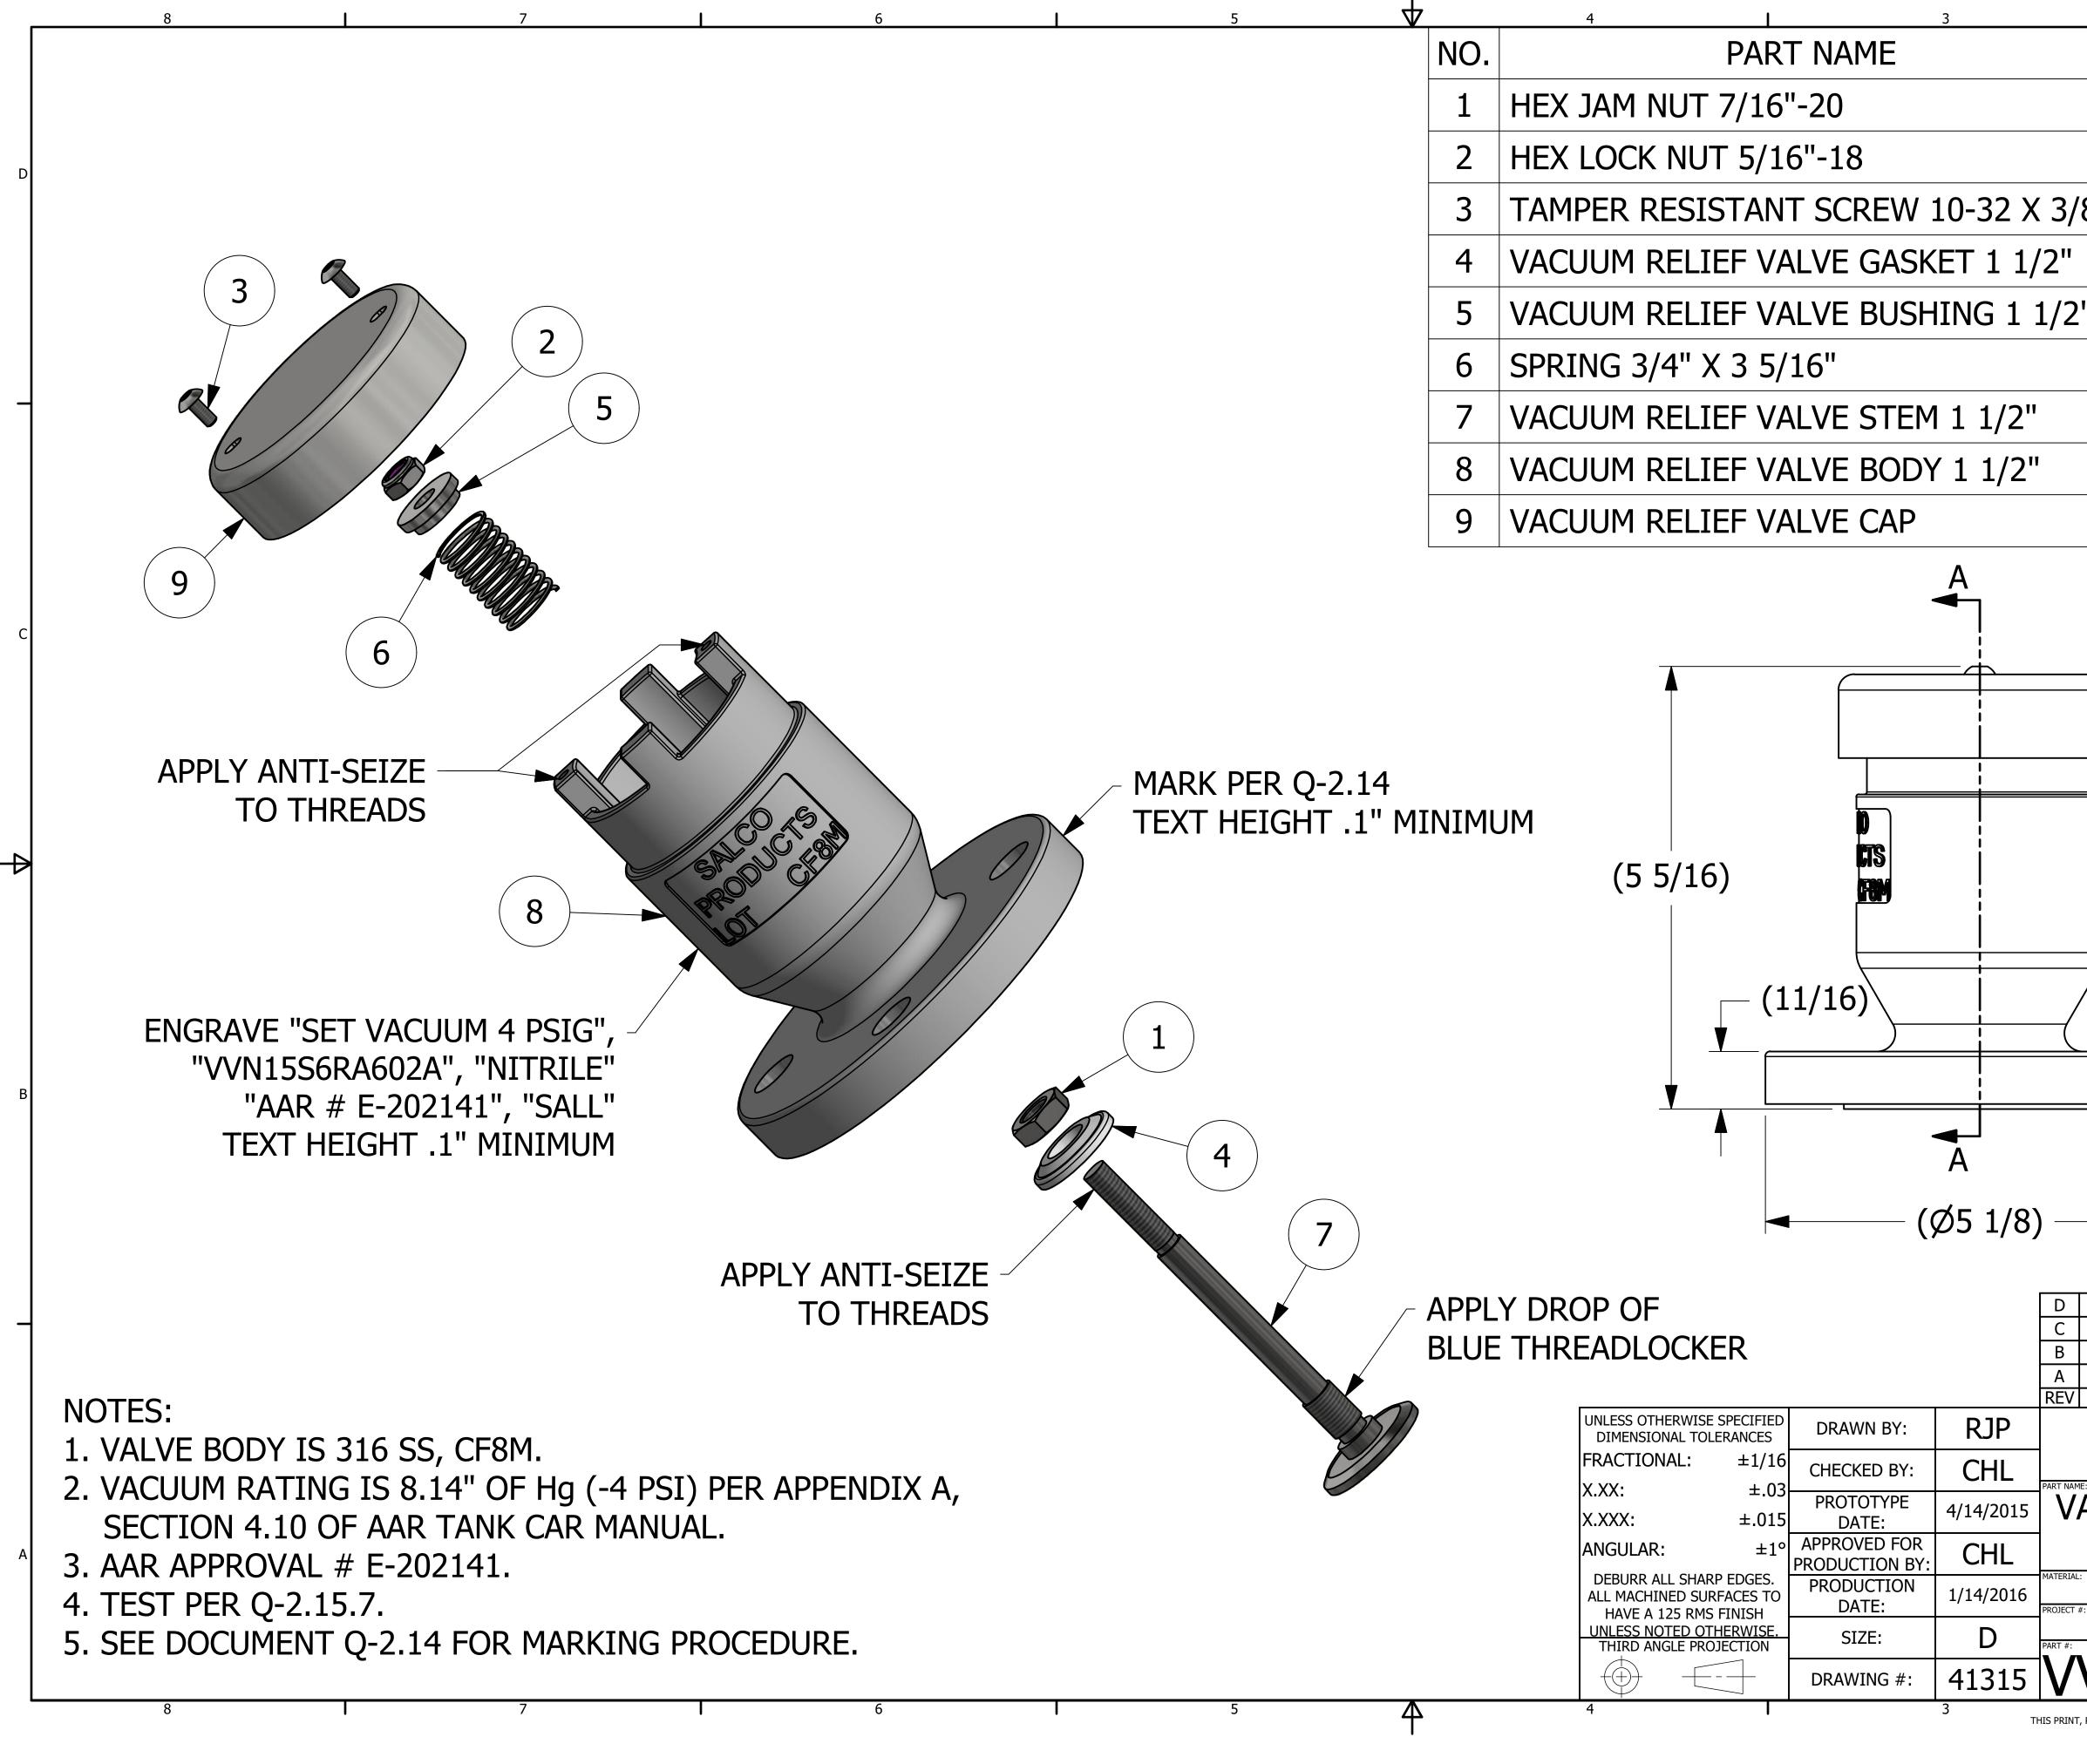

|                           | 2                                                                                 |           | 1                                                                    |                  |
|---------------------------|-----------------------------------------------------------------------------------|-----------|----------------------------------------------------------------------|------------------|
|                           | PART#                                                                             | REQ'D     | MATERIAL                                                             | ]                |
|                           | N716S                                                                             | 1         | 18-8 SS                                                              | 1                |
|                           | R20ANS                                                                            | 1         | 18-8 SS                                                              | D                |
| /8"                       | TRS1032SS                                                                         | 2         | 302 SS                                                               |                  |
| I                         | VV1502G                                                                           | 1         | WHITE FDA NITRILE                                                    |                  |
| <u>2</u> "                | VV15S41SB                                                                         | 1         | 303 SS                                                               |                  |
|                           | VV15S43SP                                                                         | 1         | 18-8 SS                                                              | -                |
|                           | VVN15S4SA                                                                         | 1         | 304/18-8 SS                                                          | $\left  \right $ |
|                           | VVN15S6RAVB                                                                       | 1         | 316 SS                                                               |                  |
|                           | VVNS4TC                                                                           | 1         | 304 SS                                                               |                  |
|                           |                                                                                   | SEC       |                                                                      |                  |
| JG<br>RJP<br>/ BY         | 3/15/18 Q-2.14 WAS QAPS<br>1/14/16 RELEASED FOR PL<br>DATE DESCRIPTION<br>SALCO P | RODUCTION | -                                                                    |                  |
| <sup>T #:</sup> <b>SE</b> | UUM RELIEF VA<br>E BOM<br>50410F<br>N15S6RA6                                      | LVE 1 1   | ./2" FLANGED                                                         | -                |
|                           | 2                                                                                 |           | 1<br>OT BE COPIED, REPRODUCED, OR USED DETRIMENTALLY TO OUR INTEREST | <b>_</b>         |