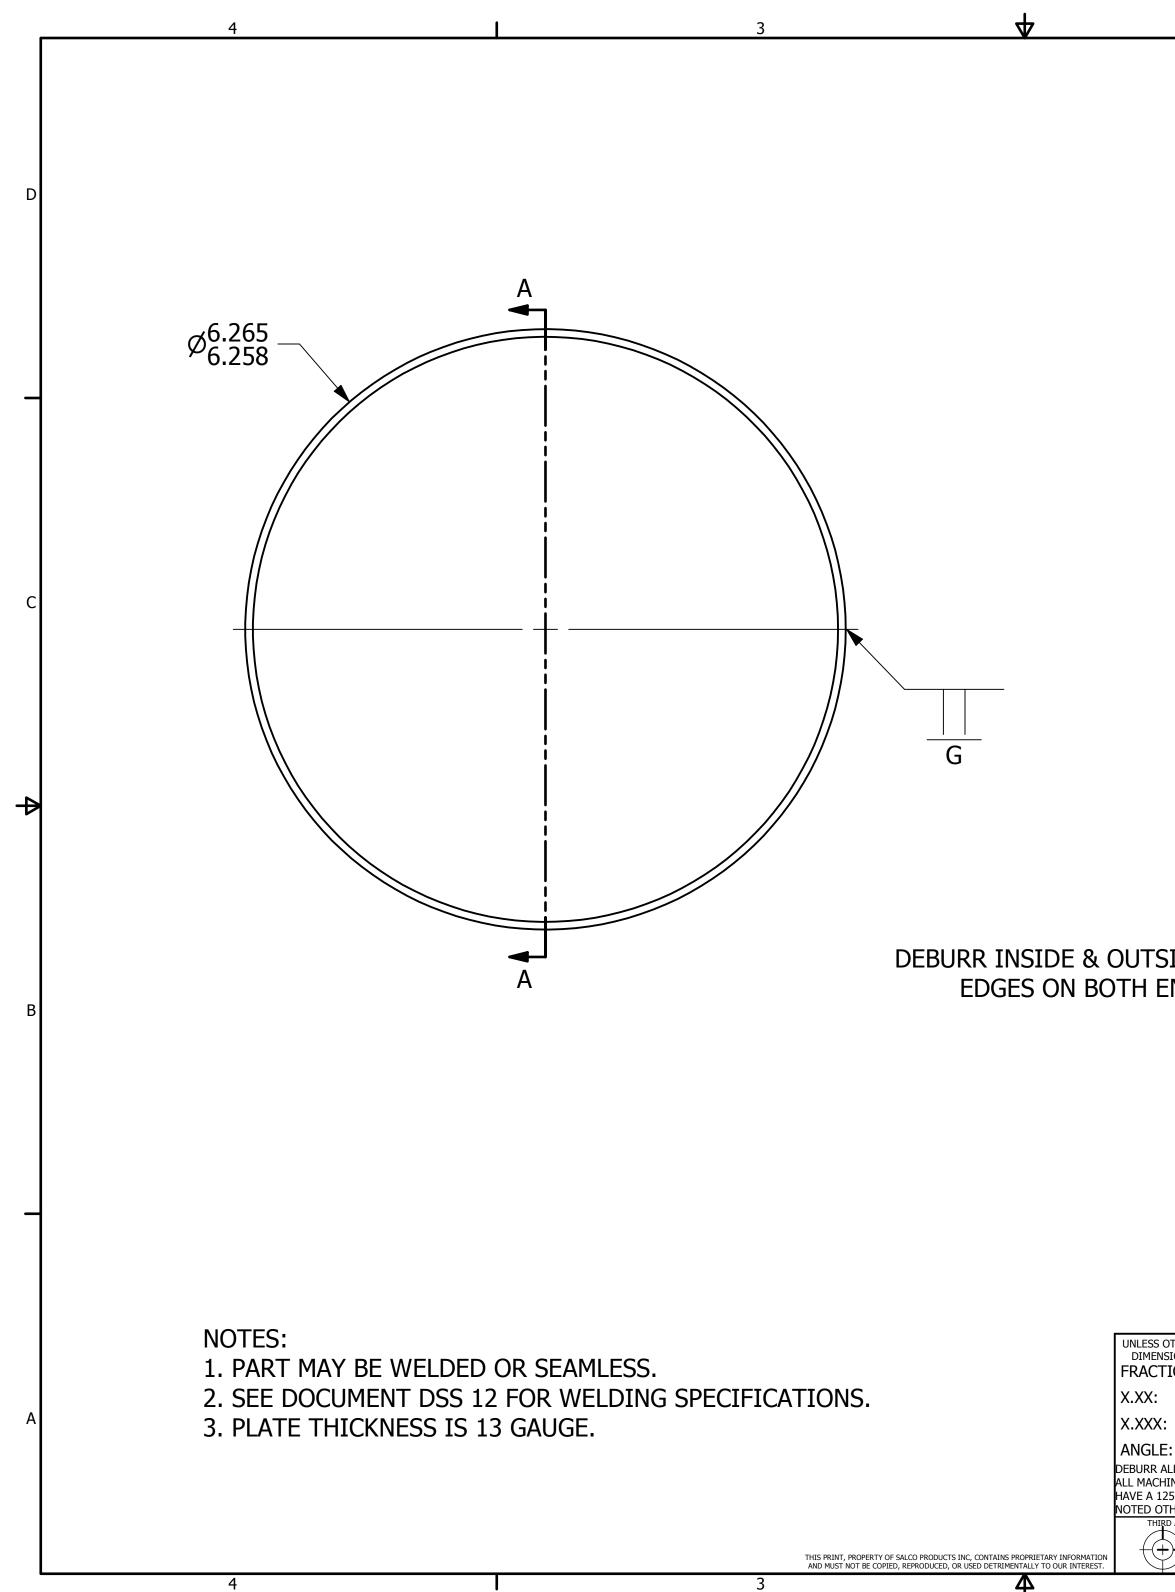

|                                                                                                                       |                                                                 |                         | —— 5.00 ———                                                                                                                                                                                                                                          | D |
|-----------------------------------------------------------------------------------------------------------------------|-----------------------------------------------------------------|-------------------------|------------------------------------------------------------------------------------------------------------------------------------------------------------------------------------------------------------------------------------------------------|---|
|                                                                                                                       |                                                                 |                         |                                                                                                                                                                                                                                                      | _ |
|                                                                                                                       |                                                                 |                         |                                                                                                                                                                                                                                                      | с |
|                                                                                                                       |                                                                 |                         |                                                                                                                                                                                                                                                      | 4 |
| SIDE                                                                                                                  |                                                                 |                         | SECTION A-A                                                                                                                                                                                                                                          | В |
|                                                                                                                       |                                                                 |                         | FJG12-6-17UPDATED TITLE BLOCK, NOTES, DIMS, PART<br>NAMEEBRG3-9-09ADDED WELD SYMBOL AND NOTESDCHL6-27-02UPDATED PRINT TO NEW STANDARDSCCLH7-31-96ENLARGED TEXTBMR4-8-96ADDED NEW BORDERAFRS1-22-91ADDED TOLERANCE TO RPSN111/MM6REVBYDATEDESCRIPTION |   |
| S OTHERWISE SPECIFIED<br>ENSIONAL TOLERANCES<br>CTIONAL: ±1/16<br>: ±.03<br>X: ±.015<br>LE: ±1°<br>R ALL SHARP EDGES. | DRAWN BY:<br>CHECKED BY:<br>PROTOTYPE BY:<br>PROTOTYPE<br>DATE: | JDA<br>JDA<br>9/15/1989 | PART NAME:<br>OUTLET NOZZLE 6"                                                                                                                                                                                                                       | A |
| CHINED SURFACES TO<br>125 RMS FINISH UNLESS<br>OTHERWISE.<br>HIRD ANGLE PROJECTION                                    |                                                                 | 104                     | MATERIAL: 304 SS<br>PROJECT #: SHEET #: 1 OF 1 SCALE: 1:1<br>DRAWING #: PART #: PART #:<br><b>C8105</b><br><b>RPSNMM6</b><br>1                                                                                                                       | _ |