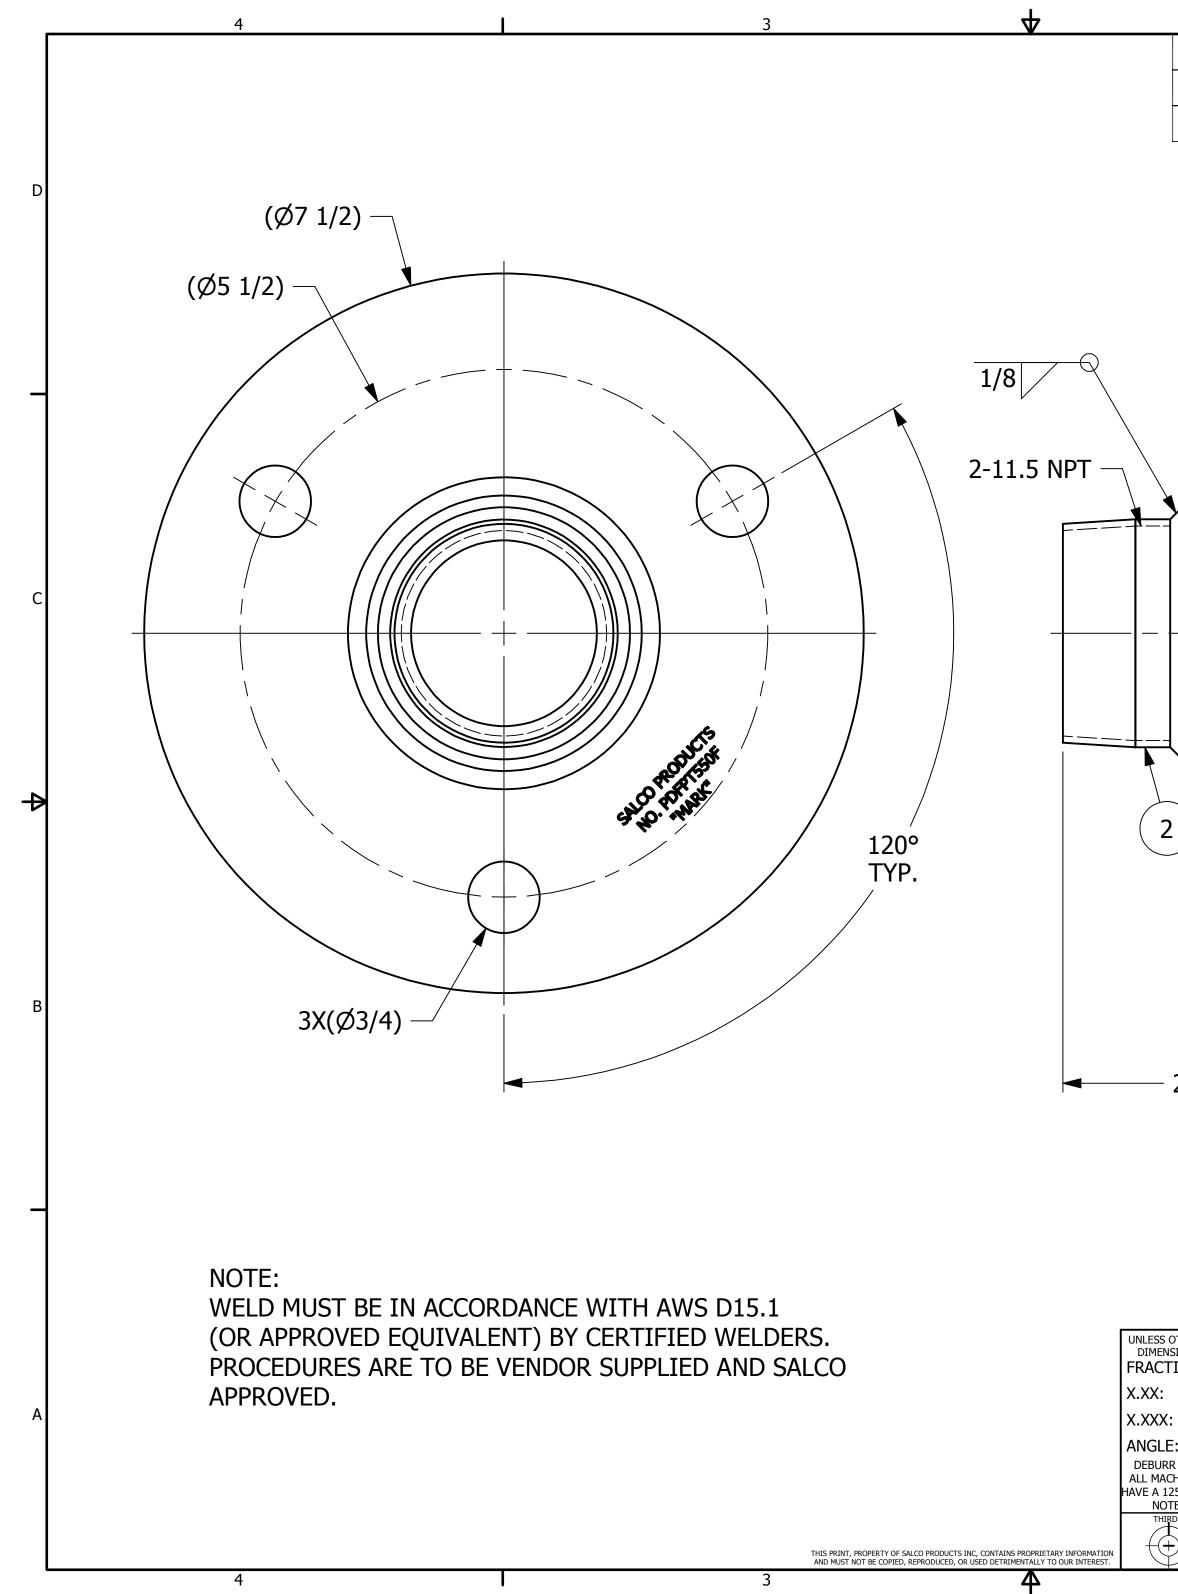

|                                                                                                                                                   |     |                | 2                                              |                                               |                                                       |                                                                       |                   |        |                                   | 1           |               |              |  |  |  |
|---------------------------------------------------------------------------------------------------------------------------------------------------|-----|----------------|------------------------------------------------|-----------------------------------------------|-------------------------------------------------------|-----------------------------------------------------------------------|-------------------|--------|-----------------------------------|-------------|---------------|--------------|--|--|--|
|                                                                                                                                                   | NO. |                | F                                              | PART                                          | IAM                                                   | E                                                                     |                   |        | PART#                             | REQ'D       | MATERIAL      | ]            |  |  |  |
|                                                                                                                                                   | 1   | OUIC           | CK INSPE                                       | CT AD                                         | APTI                                                  | ER F                                                                  | LANGE             |        | PDFPT550F                         | 1           | 304 SS        |              |  |  |  |
|                                                                                                                                                   | 2   | PIPE NIPPLE 2" |                                                |                                               |                                                       |                                                                       |                   |        | N2CS6                             | 1           | 316 SS        |              |  |  |  |
|                                                                                                                                                   |     |                |                                                |                                               |                                                       |                                                                       |                   |        |                                   |             |               | -            |  |  |  |
|                                                                                                                                                   |     |                |                                                |                                               |                                                       |                                                                       |                   |        |                                   |             |               | D            |  |  |  |
|                                                                                                                                                   |     |                |                                                |                                               |                                                       |                                                                       |                   |        |                                   |             |               |              |  |  |  |
|                                                                                                                                                   |     |                |                                                |                                               |                                                       |                                                                       |                   |        |                                   |             |               |              |  |  |  |
|                                                                                                                                                   |     |                |                                                |                                               |                                                       |                                                                       |                   |        |                                   |             |               |              |  |  |  |
|                                                                                                                                                   |     |                |                                                |                                               |                                                       |                                                                       |                   |        |                                   |             |               |              |  |  |  |
|                                                                                                                                                   |     |                |                                                |                                               |                                                       |                                                                       |                   |        |                                   |             |               |              |  |  |  |
|                                                                                                                                                   |     |                |                                                |                                               |                                                       |                                                                       |                   |        |                                   |             |               |              |  |  |  |
|                                                                                                                                                   |     |                |                                                |                                               |                                                       |                                                                       |                   |        |                                   |             |               |              |  |  |  |
|                                                                                                                                                   |     |                |                                                |                                               |                                                       |                                                                       |                   |        |                                   |             |               |              |  |  |  |
|                                                                                                                                                   |     |                |                                                |                                               |                                                       |                                                                       |                   |        |                                   |             |               |              |  |  |  |
|                                                                                                                                                   | У   |                | 1                                              |                                               |                                                       |                                                                       |                   |        |                                   |             |               |              |  |  |  |
| _                                                                                                                                                 |     |                |                                                |                                               |                                                       |                                                                       |                   |        |                                   |             |               |              |  |  |  |
|                                                                                                                                                   |     |                |                                                |                                               |                                                       |                                                                       |                   |        |                                   |             |               |              |  |  |  |
|                                                                                                                                                   |     |                |                                                |                                               |                                                       |                                                                       |                   |        |                                   |             |               | С            |  |  |  |
|                                                                                                                                                   |     |                |                                                |                                               |                                                       |                                                                       |                   |        |                                   |             |               |              |  |  |  |
|                                                                                                                                                   |     |                |                                                |                                               |                                                       |                                                                       |                   |        |                                   |             |               |              |  |  |  |
|                                                                                                                                                   |     |                |                                                |                                               |                                                       |                                                                       |                   |        |                                   |             |               |              |  |  |  |
| _                                                                                                                                                 |     |                |                                                |                                               |                                                       |                                                                       |                   |        |                                   |             |               |              |  |  |  |
|                                                                                                                                                   |     |                | L I                                            |                                               |                                                       |                                                                       |                   |        |                                   |             |               |              |  |  |  |
| _                                                                                                                                                 |     |                |                                                |                                               |                                                       |                                                                       |                   |        |                                   |             |               | ₽            |  |  |  |
| 2                                                                                                                                                 | .)( | 1)             |                                                |                                               |                                                       |                                                                       |                   |        |                                   |             |               |              |  |  |  |
| -                                                                                                                                                 |     |                |                                                |                                               |                                                       |                                                                       |                   |        |                                   |             |               |              |  |  |  |
|                                                                                                                                                   |     |                | ADDED SHEET 2 WITH PDFPT550F & N2CS6           |                                               |                                                       |                                                                       | & N2CS6           |        |                                   |             |               |              |  |  |  |
|                                                                                                                                                   |     |                | J RJP 8/19/15 FABRICATION, UPDATED TITLE BLOCK |                                               |                                                       |                                                                       |                   |        |                                   |             |               |              |  |  |  |
|                                                                                                                                                   |     |                |                                                | Ι                                             |                                                       |                                                                       |                   |        |                                   | D NOTES     |               |              |  |  |  |
|                                                                                                                                                   |     |                | Н                                              |                                               |                                                       |                                                                       |                   |        |                                   | в           |               |              |  |  |  |
| <b>→</b> (1/4)                                                                                                                                    |     |                |                                                | G                                             | С                                                     | 1/29/99 ADDED FLATNESS NOTE, ADDED FINSH NOTE,<br>REMOVE WELDING NOTE |                   |        |                                   |             |               |              |  |  |  |
| 2.79 —                                                                                                                                            |     |                |                                                |                                               | F                                                     | MR                                                                    | 12/10/98          | FLAN   | IGE RADIUS WAS                    | 1.260. ADDE | D TOL TO PIPE | )L TO PIPE   |  |  |  |
|                                                                                                                                                   |     |                |                                                |                                               |                                                       | C                                                                     | 12, 10, 50        | RADI   | IUS                               |             |               | _            |  |  |  |
|                                                                                                                                                   |     |                | E                                              | MR<br>C                                       | I 11/6/98 I CHANGED 5.50 DIM, FROM RADIUS TO DIAMETER |                                                                       |                   |        |                                   |             |               |              |  |  |  |
|                                                                                                                                                   |     |                |                                                |                                               | D                                                     | MR                                                                    | 10/15/97          |        | e was labled sc                   |             |               | 1            |  |  |  |
|                                                                                                                                                   |     |                |                                                |                                               |                                                       | С                                                                     |                   |        |                                   |             |               | $\downarrow$ |  |  |  |
|                                                                                                                                                   |     |                |                                                |                                               | C<br>B                                                | CLH<br>CLH                                                            | 6/9/97<br>1/21/97 |        | ED PART NO. NOT<br>2.50" TO 1.50" | C           |               | -            |  |  |  |
|                                                                                                                                                   |     |                |                                                |                                               | A                                                     | CLH                                                                   | 12/13/96          |        | NO. SVFA550F T                    | O PDSVFA55  | 0F. NEW       | 1            |  |  |  |
|                                                                                                                                                   |     |                |                                                |                                               |                                                       |                                                                       |                   | BORI   |                                   | CDIDTION    |               | 4            |  |  |  |
| S OTHERWISE SPECIFIED                                                                                                                             |     |                |                                                |                                               | KEV                                                   | REV BY DATE DESCRIPTION SALCO PRODUCTS, INC.                          |                   |        |                                   |             |               |              |  |  |  |
| $\begin{array}{c c} \text{TIONAL:} \pm 1/16 \\ \pm .03 \\ \hline \\ \text{CHECKED BY:} \\ \text{AVD} \\ \hline \\ \hline \\ \text{F} \end{array}$ |     |                | -                                              |                                               |                                                       |                                                                       |                   |        |                                   |             |               |              |  |  |  |
|                                                                                                                                                   |     |                |                                                | QUICK INSPECT ADAPTER FLANGE                  |                                                       |                                                                       |                   |        |                                   |             |               |              |  |  |  |
| X: ±.015<br>_E: ±1°                                                                                                                               |     |                |                                                |                                               |                                                       | QUICK INSPECT ADAPTER FLANGE                                          |                   |        |                                   |             |               |              |  |  |  |
| RR ALL SHARP EDGES. PROTOTYPE                                                                                                                     |     |                |                                                |                                               | MATERIA                                               |                                                                       |                   |        |                                   |             |               |              |  |  |  |
| 125 RMS FINISH UNLESS<br>DTED OTHERWISE.<br>HIRD ANGLE PROJECTION<br>PRODUCTION BY:<br>PRODUCTION 9/6/1994                                        |     |                | PROJECT                                        | ATERIAL: SEE NOTE<br>PROJECT #: SHEET #: 2 OF |                                                       |                                                                       |                   | SCALE: | 1:1                               |             |               |              |  |  |  |
|                                                                                                                                                   |     |                |                                                |                                               |                                                       | PART #:                                                               |                   |        |                                   | 1           |               |              |  |  |  |
|                                                                                                                                                   |     |                | DATE:                                          | 9/0/1994                                      |                                                       | リソ                                                                    | <u>+0</u>         | ML     | 766132                            |             |               |              |  |  |  |
|                                                                                                                                                   |     |                | ۷                                              |                                               |                                                       |                                                                       | I                 |        |                                   | T           |               |              |  |  |  |