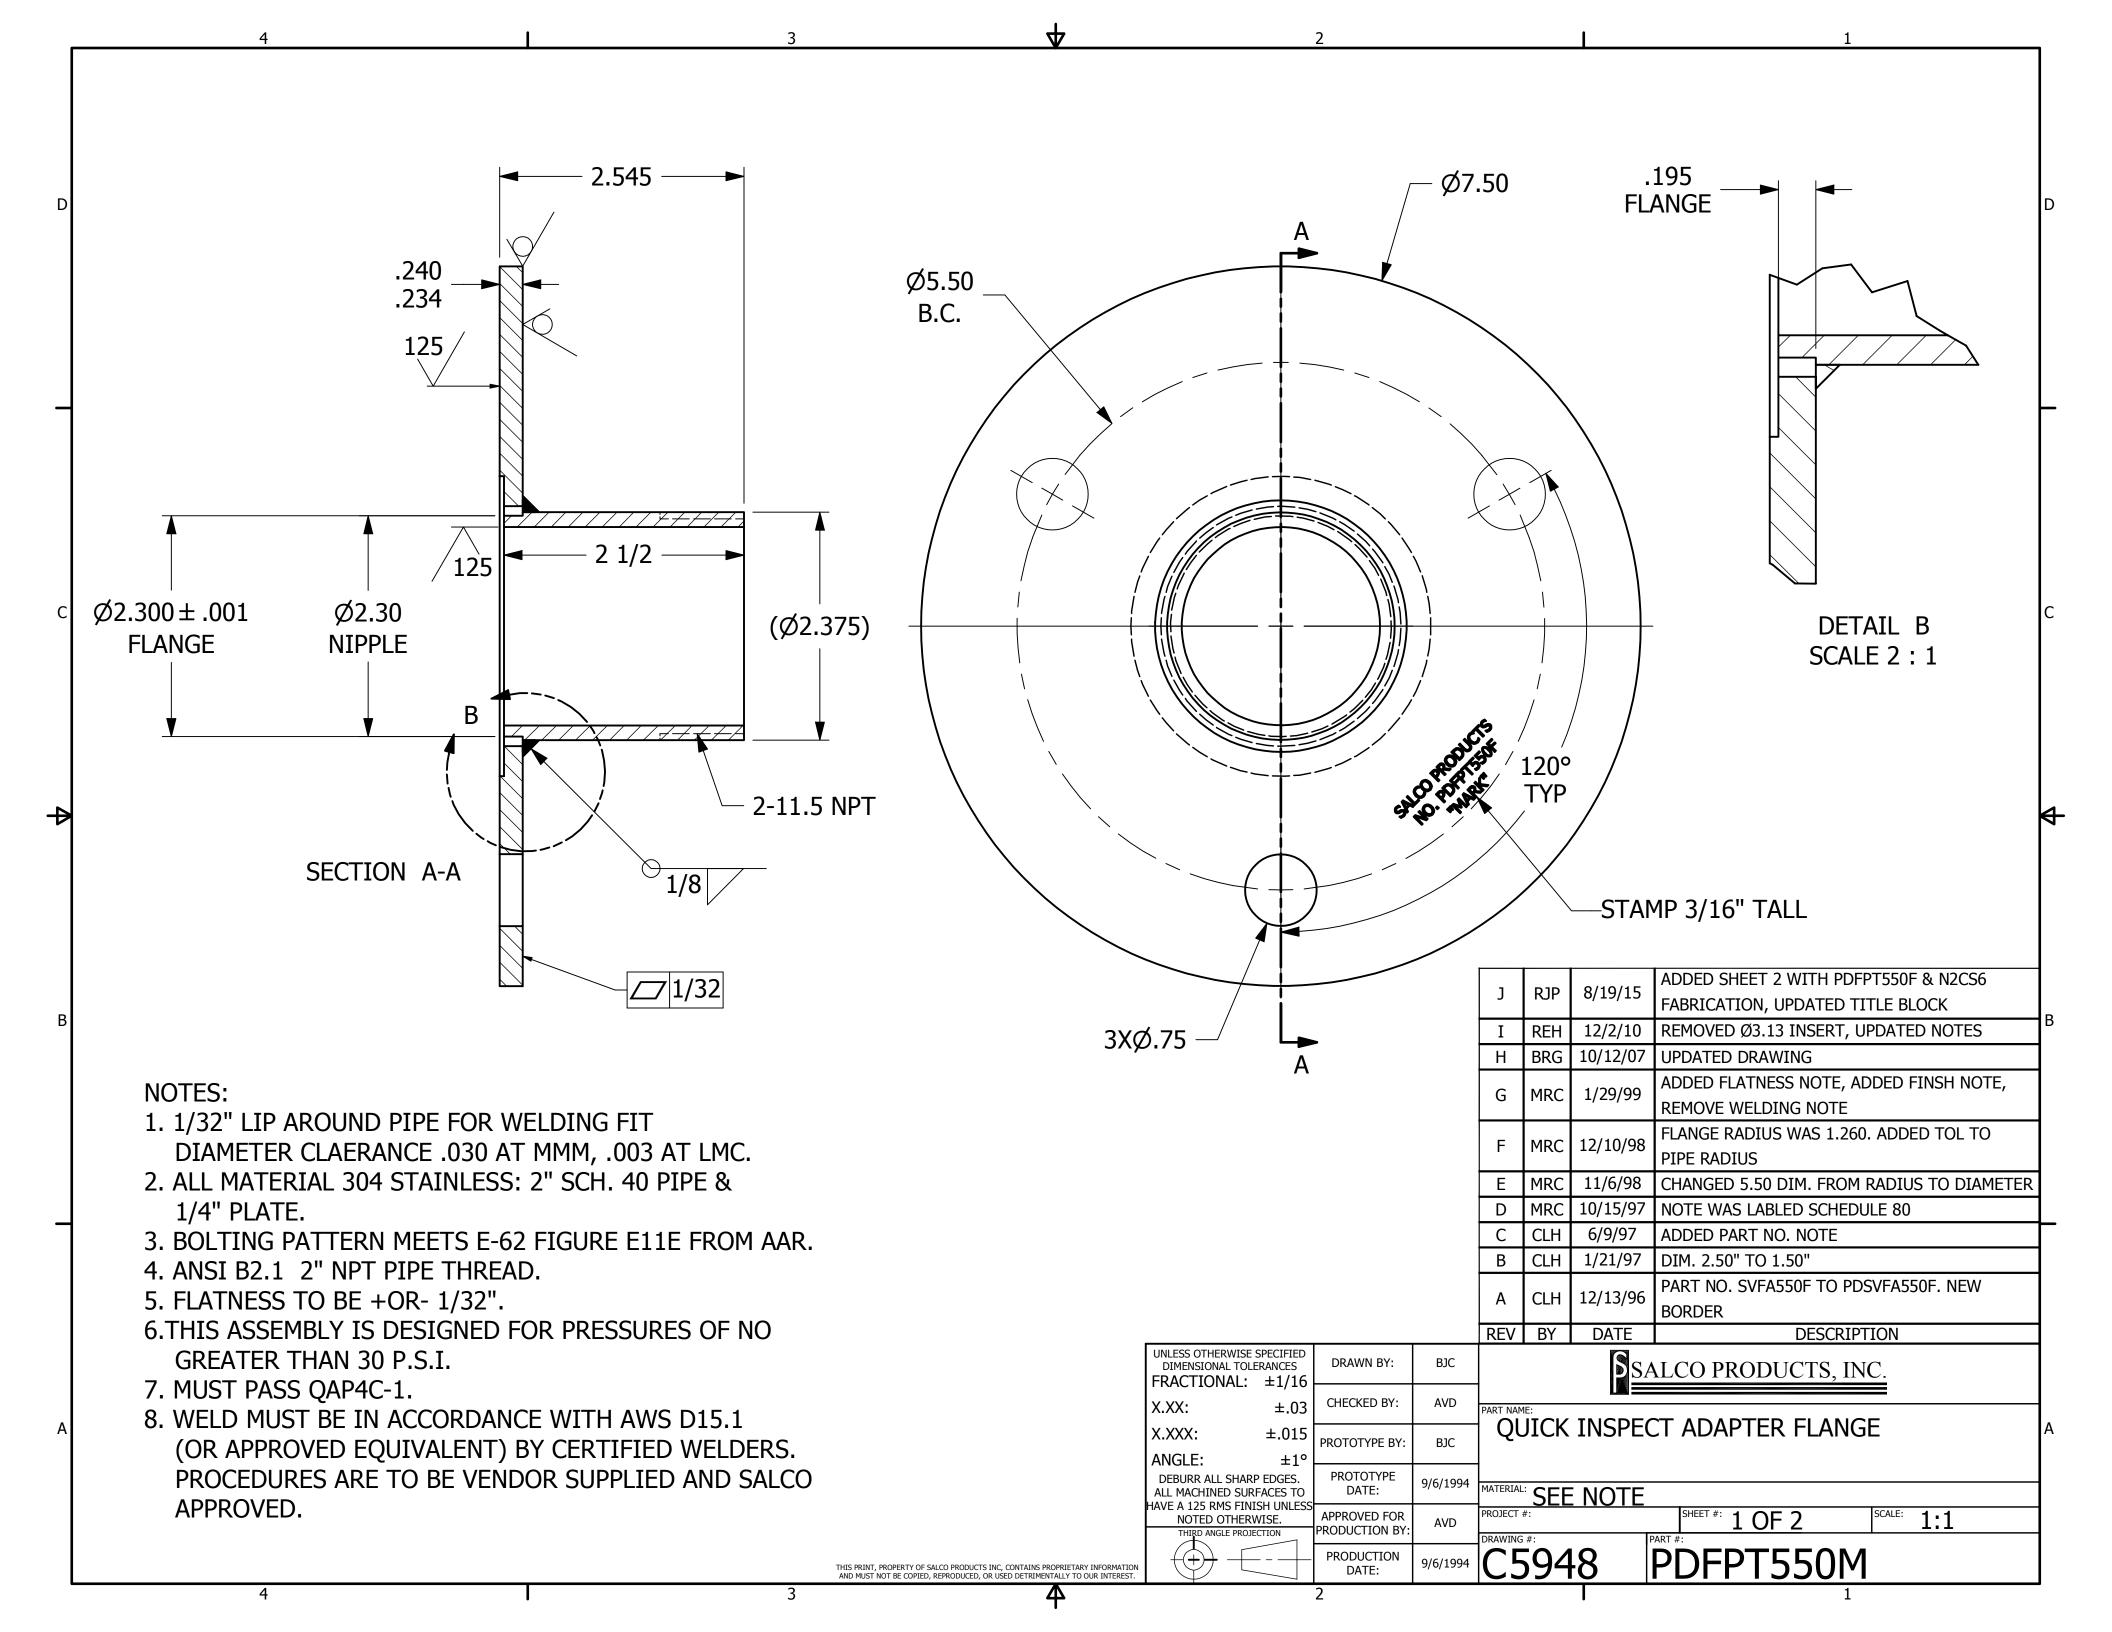

|                                                                                                                                                   |     |                | 2                                              |                                               |                                                       |                                                                       |                   |        |                                   | 1           |               |              |  |  |  |
|---------------------------------------------------------------------------------------------------------------------------------------------------|-----|----------------|------------------------------------------------|-----------------------------------------------|-------------------------------------------------------|-----------------------------------------------------------------------|-------------------|--------|-----------------------------------|-------------|---------------|--------------|--|--|--|
|                                                                                                                                                   | NO. |                | F                                              | PART                                          | IAM                                                   | E                                                                     |                   |        | PART#                             | REQ'D       | MATERIAL      | ]            |  |  |  |
|                                                                                                                                                   | 1   | OUIC           | CK INSPE                                       | CT AD                                         | APTI                                                  | ER F                                                                  | LANGE             |        | PDFPT550F                         | 1           | 304 SS        |              |  |  |  |
|                                                                                                                                                   | 2   | PIPE NIPPLE 2" |                                                |                                               |                                                       |                                                                       |                   |        | N2CS6                             | 1           | 316 SS        |              |  |  |  |
|                                                                                                                                                   |     |                |                                                |                                               |                                                       |                                                                       |                   |        |                                   |             |               | -            |  |  |  |
|                                                                                                                                                   |     |                |                                                |                                               |                                                       |                                                                       |                   |        |                                   |             |               | D            |  |  |  |
|                                                                                                                                                   |     |                |                                                |                                               |                                                       |                                                                       |                   |        |                                   |             |               |              |  |  |  |
|                                                                                                                                                   |     |                |                                                |                                               |                                                       |                                                                       |                   |        |                                   |             |               |              |  |  |  |
|                                                                                                                                                   |     |                |                                                |                                               |                                                       |                                                                       |                   |        |                                   |             |               |              |  |  |  |
|                                                                                                                                                   |     |                |                                                |                                               |                                                       |                                                                       |                   |        |                                   |             |               |              |  |  |  |
|                                                                                                                                                   |     |                |                                                |                                               |                                                       |                                                                       |                   |        |                                   |             |               |              |  |  |  |
|                                                                                                                                                   |     |                |                                                |                                               |                                                       |                                                                       |                   |        |                                   |             |               |              |  |  |  |
|                                                                                                                                                   |     |                |                                                |                                               |                                                       |                                                                       |                   |        |                                   |             |               |              |  |  |  |
|                                                                                                                                                   |     |                |                                                |                                               |                                                       |                                                                       |                   |        |                                   |             |               |              |  |  |  |
|                                                                                                                                                   |     |                |                                                |                                               |                                                       |                                                                       |                   |        |                                   |             |               |              |  |  |  |
|                                                                                                                                                   | У   |                | 1                                              |                                               |                                                       |                                                                       |                   |        |                                   |             |               |              |  |  |  |
| _                                                                                                                                                 |     |                |                                                |                                               |                                                       |                                                                       |                   |        |                                   |             |               |              |  |  |  |
|                                                                                                                                                   |     |                |                                                |                                               |                                                       |                                                                       |                   |        |                                   |             |               |              |  |  |  |
|                                                                                                                                                   |     |                |                                                |                                               |                                                       |                                                                       |                   |        |                                   |             |               | С            |  |  |  |
|                                                                                                                                                   |     |                |                                                |                                               |                                                       |                                                                       |                   |        |                                   |             |               |              |  |  |  |
|                                                                                                                                                   |     |                |                                                |                                               |                                                       |                                                                       |                   |        |                                   |             |               |              |  |  |  |
|                                                                                                                                                   |     |                |                                                |                                               |                                                       |                                                                       |                   |        |                                   |             |               |              |  |  |  |
| _                                                                                                                                                 |     |                |                                                |                                               |                                                       |                                                                       |                   |        |                                   |             |               |              |  |  |  |
|                                                                                                                                                   |     |                | L I                                            |                                               |                                                       |                                                                       |                   |        |                                   |             |               |              |  |  |  |
| _                                                                                                                                                 |     |                |                                                |                                               |                                                       |                                                                       |                   |        |                                   |             |               | ₽            |  |  |  |
| 2                                                                                                                                                 | .)( | 1)             |                                                |                                               |                                                       |                                                                       |                   |        |                                   |             |               |              |  |  |  |
| -                                                                                                                                                 |     |                |                                                |                                               |                                                       |                                                                       |                   |        |                                   |             |               |              |  |  |  |
|                                                                                                                                                   |     |                | ADDED SHEET 2 WITH PDFPT550F & N2CS6           |                                               |                                                       |                                                                       | & N2CS6           |        |                                   |             |               |              |  |  |  |
|                                                                                                                                                   |     |                | J RJP 8/19/15 FABRICATION, UPDATED TITLE BLOCK |                                               |                                                       |                                                                       |                   |        |                                   |             |               |              |  |  |  |
|                                                                                                                                                   |     |                |                                                | Ι                                             |                                                       |                                                                       |                   |        |                                   | D NOTES     |               |              |  |  |  |
|                                                                                                                                                   |     |                | Н                                              |                                               |                                                       |                                                                       |                   |        |                                   | в           |               |              |  |  |  |
| <b>→</b> (1/4)                                                                                                                                    |     |                |                                                | G                                             | С                                                     | 1/29/99 ADDED FLATNESS NOTE, ADDED FINSH NOTE,<br>REMOVE WELDING NOTE |                   |        |                                   |             |               |              |  |  |  |
| 2.79 —                                                                                                                                            |     |                |                                                |                                               | F                                                     | MR                                                                    | 12/10/98          | FLAN   | IGE RADIUS WAS                    | 1.260. ADDE | D TOL TO PIPE | )L TO PIPE   |  |  |  |
|                                                                                                                                                   |     |                |                                                |                                               |                                                       | C                                                                     | 12, 10, 50        | RADI   | IUS                               |             |               | _            |  |  |  |
|                                                                                                                                                   |     |                | E                                              | MR<br>C                                       | I 11/6/98 I CHANGED 5.50 DIM, FROM RADIUS TO DIAMETER |                                                                       |                   |        |                                   |             |               |              |  |  |  |
|                                                                                                                                                   |     |                |                                                |                                               | D                                                     | MR                                                                    | 10/15/97          |        | e was labled sc                   |             |               | 1            |  |  |  |
|                                                                                                                                                   |     |                |                                                |                                               |                                                       | С                                                                     |                   |        |                                   |             |               | $\downarrow$ |  |  |  |
|                                                                                                                                                   |     |                |                                                |                                               | C<br>B                                                | CLH<br>CLH                                                            | 6/9/97<br>1/21/97 |        | ED PART NO. NOT<br>2.50" TO 1.50" | C           |               | -            |  |  |  |
|                                                                                                                                                   |     |                |                                                |                                               | A                                                     | CLH                                                                   | 12/13/96          |        | NO. SVFA550F T                    | O PDSVFA55  | 0F. NEW       | 1            |  |  |  |
|                                                                                                                                                   |     |                |                                                |                                               |                                                       |                                                                       |                   | BORI   |                                   | CDIDTION    |               | 4            |  |  |  |
| S OTHERWISE SPECIFIED                                                                                                                             |     |                |                                                |                                               | KEV                                                   | REV BY DATE DESCRIPTION SALCO PRODUCTS, INC.                          |                   |        |                                   |             |               |              |  |  |  |
| $\begin{array}{c c} \text{TIONAL:} \pm 1/16 \\ \pm .03 \\ \hline \\ \text{CHECKED BY:} \\ \text{AVD} \\ \hline \\ \hline \\ \text{F} \end{array}$ |     |                | -                                              |                                               |                                                       |                                                                       |                   |        |                                   |             |               |              |  |  |  |
|                                                                                                                                                   |     |                |                                                | QUICK INSPECT ADAPTER FLANGE                  |                                                       |                                                                       |                   |        |                                   |             |               |              |  |  |  |
| X: ±.015<br>_E: ±1°                                                                                                                               |     |                |                                                |                                               |                                                       | QUICK INSPECT ADAPTER FLANGE                                          |                   |        |                                   |             |               |              |  |  |  |
| RR ALL SHARP EDGES. PROTOTYPE                                                                                                                     |     |                |                                                |                                               | MATERIA                                               |                                                                       |                   |        |                                   |             |               |              |  |  |  |
| 125 RMS FINISH UNLESS<br>DTED OTHERWISE.<br>HIRD ANGLE PROJECTION<br>PRODUCTION BY:<br>PRODUCTION 9/6/1994                                        |     |                | PROJECT                                        | ATERIAL: SEE NOTE<br>PROJECT #: SHEET #: 2 OF |                                                       |                                                                       |                   | SCALE: | 1:1                               |             |               |              |  |  |  |
|                                                                                                                                                   |     |                |                                                |                                               |                                                       | PART #:                                                               |                   |        |                                   | 1           |               |              |  |  |  |
|                                                                                                                                                   |     |                | DATE:                                          | 9/0/1994                                      |                                                       | リソ                                                                    | <u>+0</u>         | ML     | 766132                            |             |               |              |  |  |  |
|                                                                                                                                                   |     |                | ۷                                              |                                               |                                                       |                                                                       | I                 |        |                                   | T           |               |              |  |  |  |