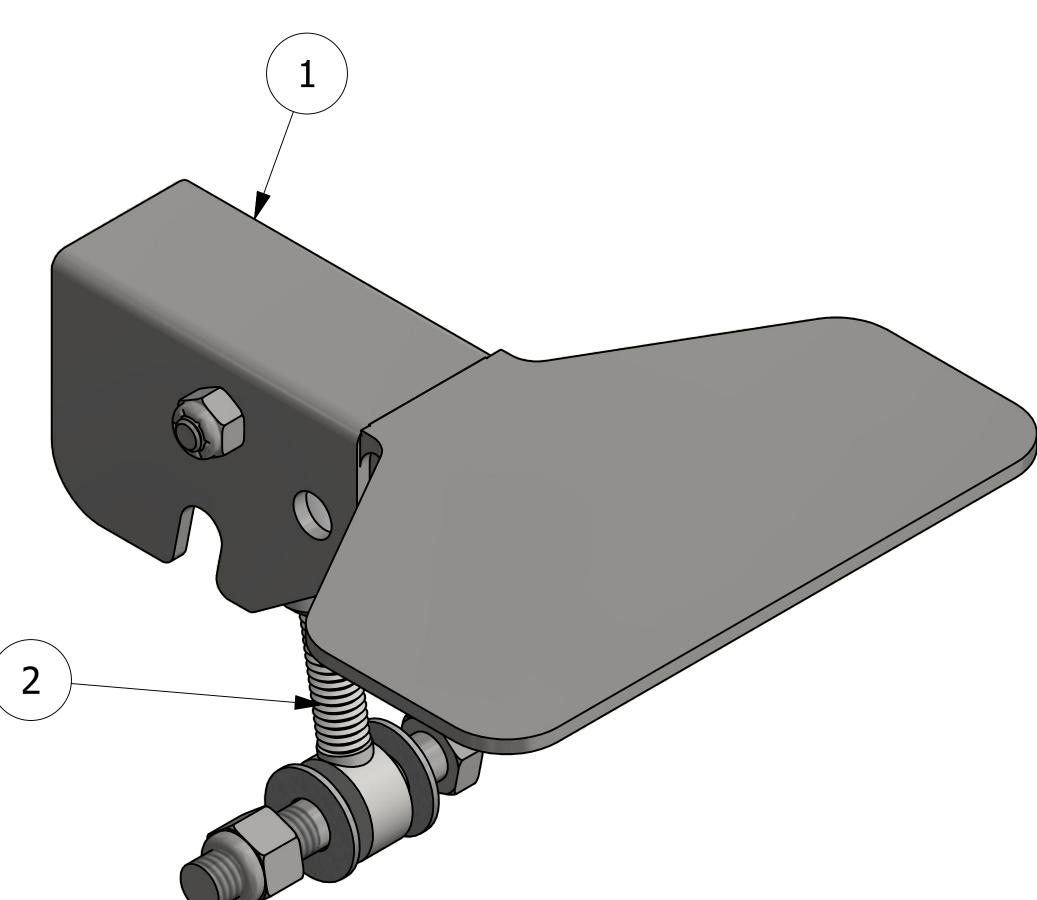

NOTE: APPLY JET-LUBE WHITE KNIGHT ANTI-SEIZE DURING ASSEMBLY

 $\rightarrow$ 

| 4   | 3 2                                | 1       |       | 1        |   |
|-----|------------------------------------|---------|-------|----------|---|
| NO. | PART NAME                          | PART#   | REQ'D | MATERIAL | ] |
| 1   | HATCH COVER LATCH                  | LAL20LP | 1     | SS       | 1 |
| 2   | HATCH COVER LATCH EYEBOLT ASSEMBLY | TE20BSA | 1     | SS/CS    |   |
|     |                                    |         |       |          | D |
|     |                                    |         |       |          |   |
|     |                                    |         |       |          |   |
|     |                                    |         |       |          |   |
|     |                                    |         |       |          |   |
|     |                                    |         |       |          |   |
|     |                                    |         |       |          |   |
|     |                                    |         |       |          | F |
|     |                                    |         |       |          |   |
|     |                                    |         |       |          |   |