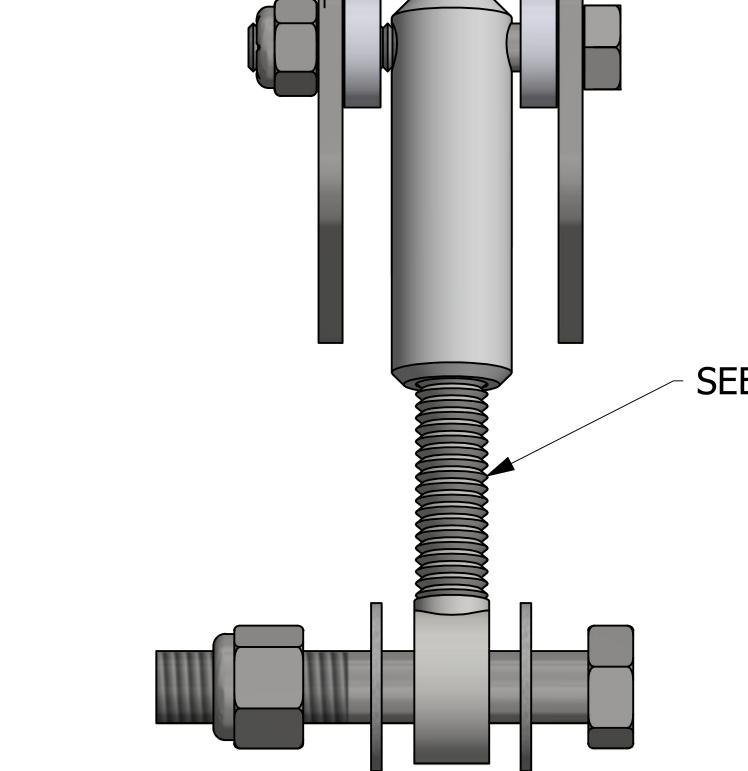

NOTE: APPLY JET-LUBE WHITE KNIGHT ANTI-SEIZE DURING ASSEMBLY

 $\rightarrow$ 

| 4   | 3 2                                | 1       |       | 1        |   |
|-----|------------------------------------|---------|-------|----------|---|
| NO. | PART NAME                          | PART#   | REQ'D | MATERIAL | ] |
| 1   | HATCH COVER LATCH                  | LAL20LP | 1     | SS       | 1 |
| 2   | HATCH COVER LATCH EYEBOLT ASSEMBLY | TE20BSA | 1     | SS/CS    |   |
|     |                                    |         |       |          | D |
|     |                                    |         |       |          |   |
|     |                                    |         |       |          |   |
|     |                                    |         |       |          |   |
|     |                                    |         |       |          |   |
|     |                                    |         |       |          |   |
|     |                                    |         |       |          |   |
|     |                                    |         |       |          | F |
|     |                                    |         |       |          |   |
|     |                                    |         |       |          |   |

## - SEE NOTE