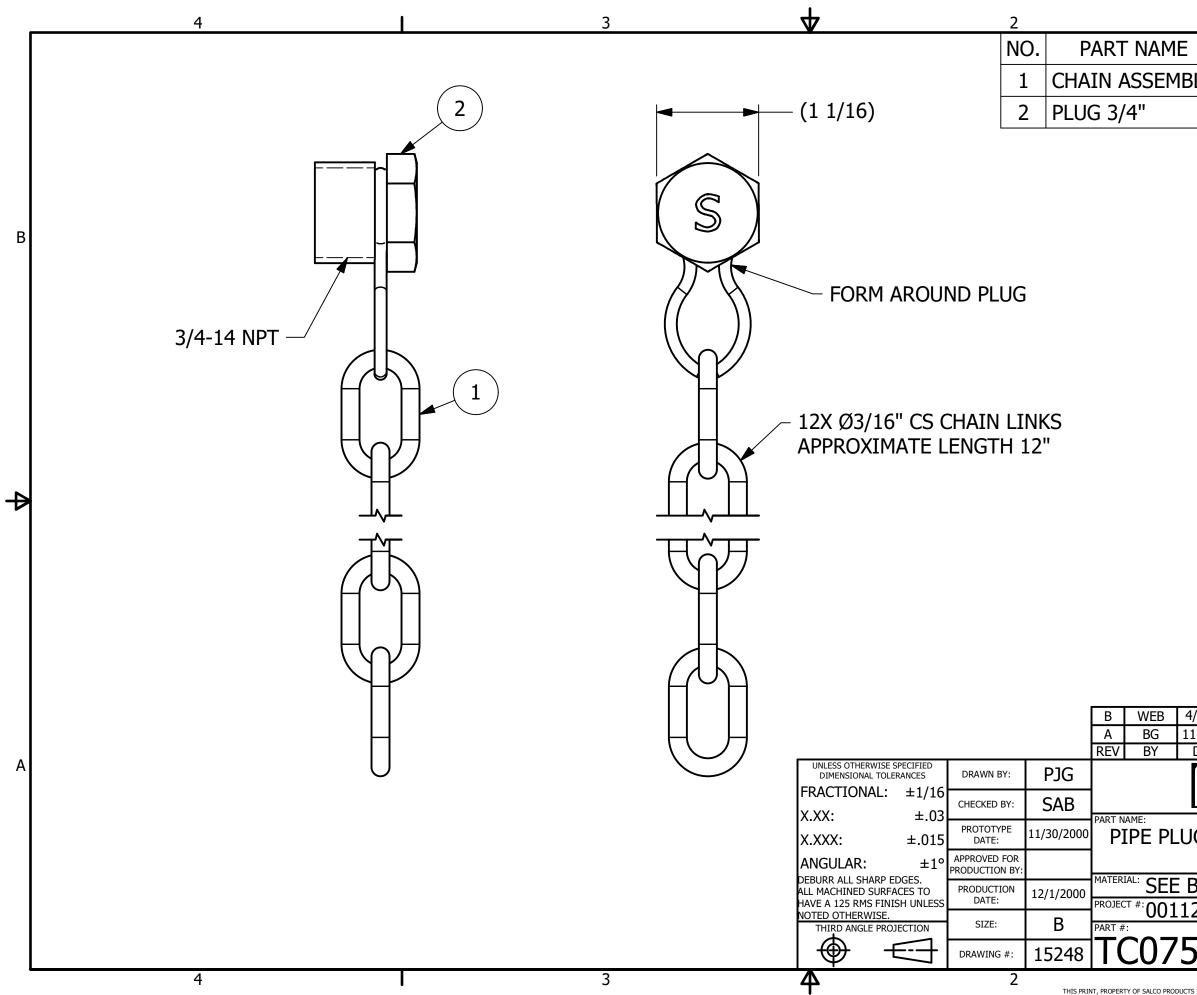

## PIPE PLUG ASSEMBLY 3/4"

| ١ |   |  |
|---|---|--|
| ١ | ۱ |  |
|   |   |  |
|   |   |  |

|     | l      |       |                    |
|-----|--------|-------|--------------------|
|     | PART#  | REQ'D | MATERIAL           |
| BLY | CH05PA | 1     | CS                 |
|     | TC075P | 1     | ASTM A108 12L14 CS |