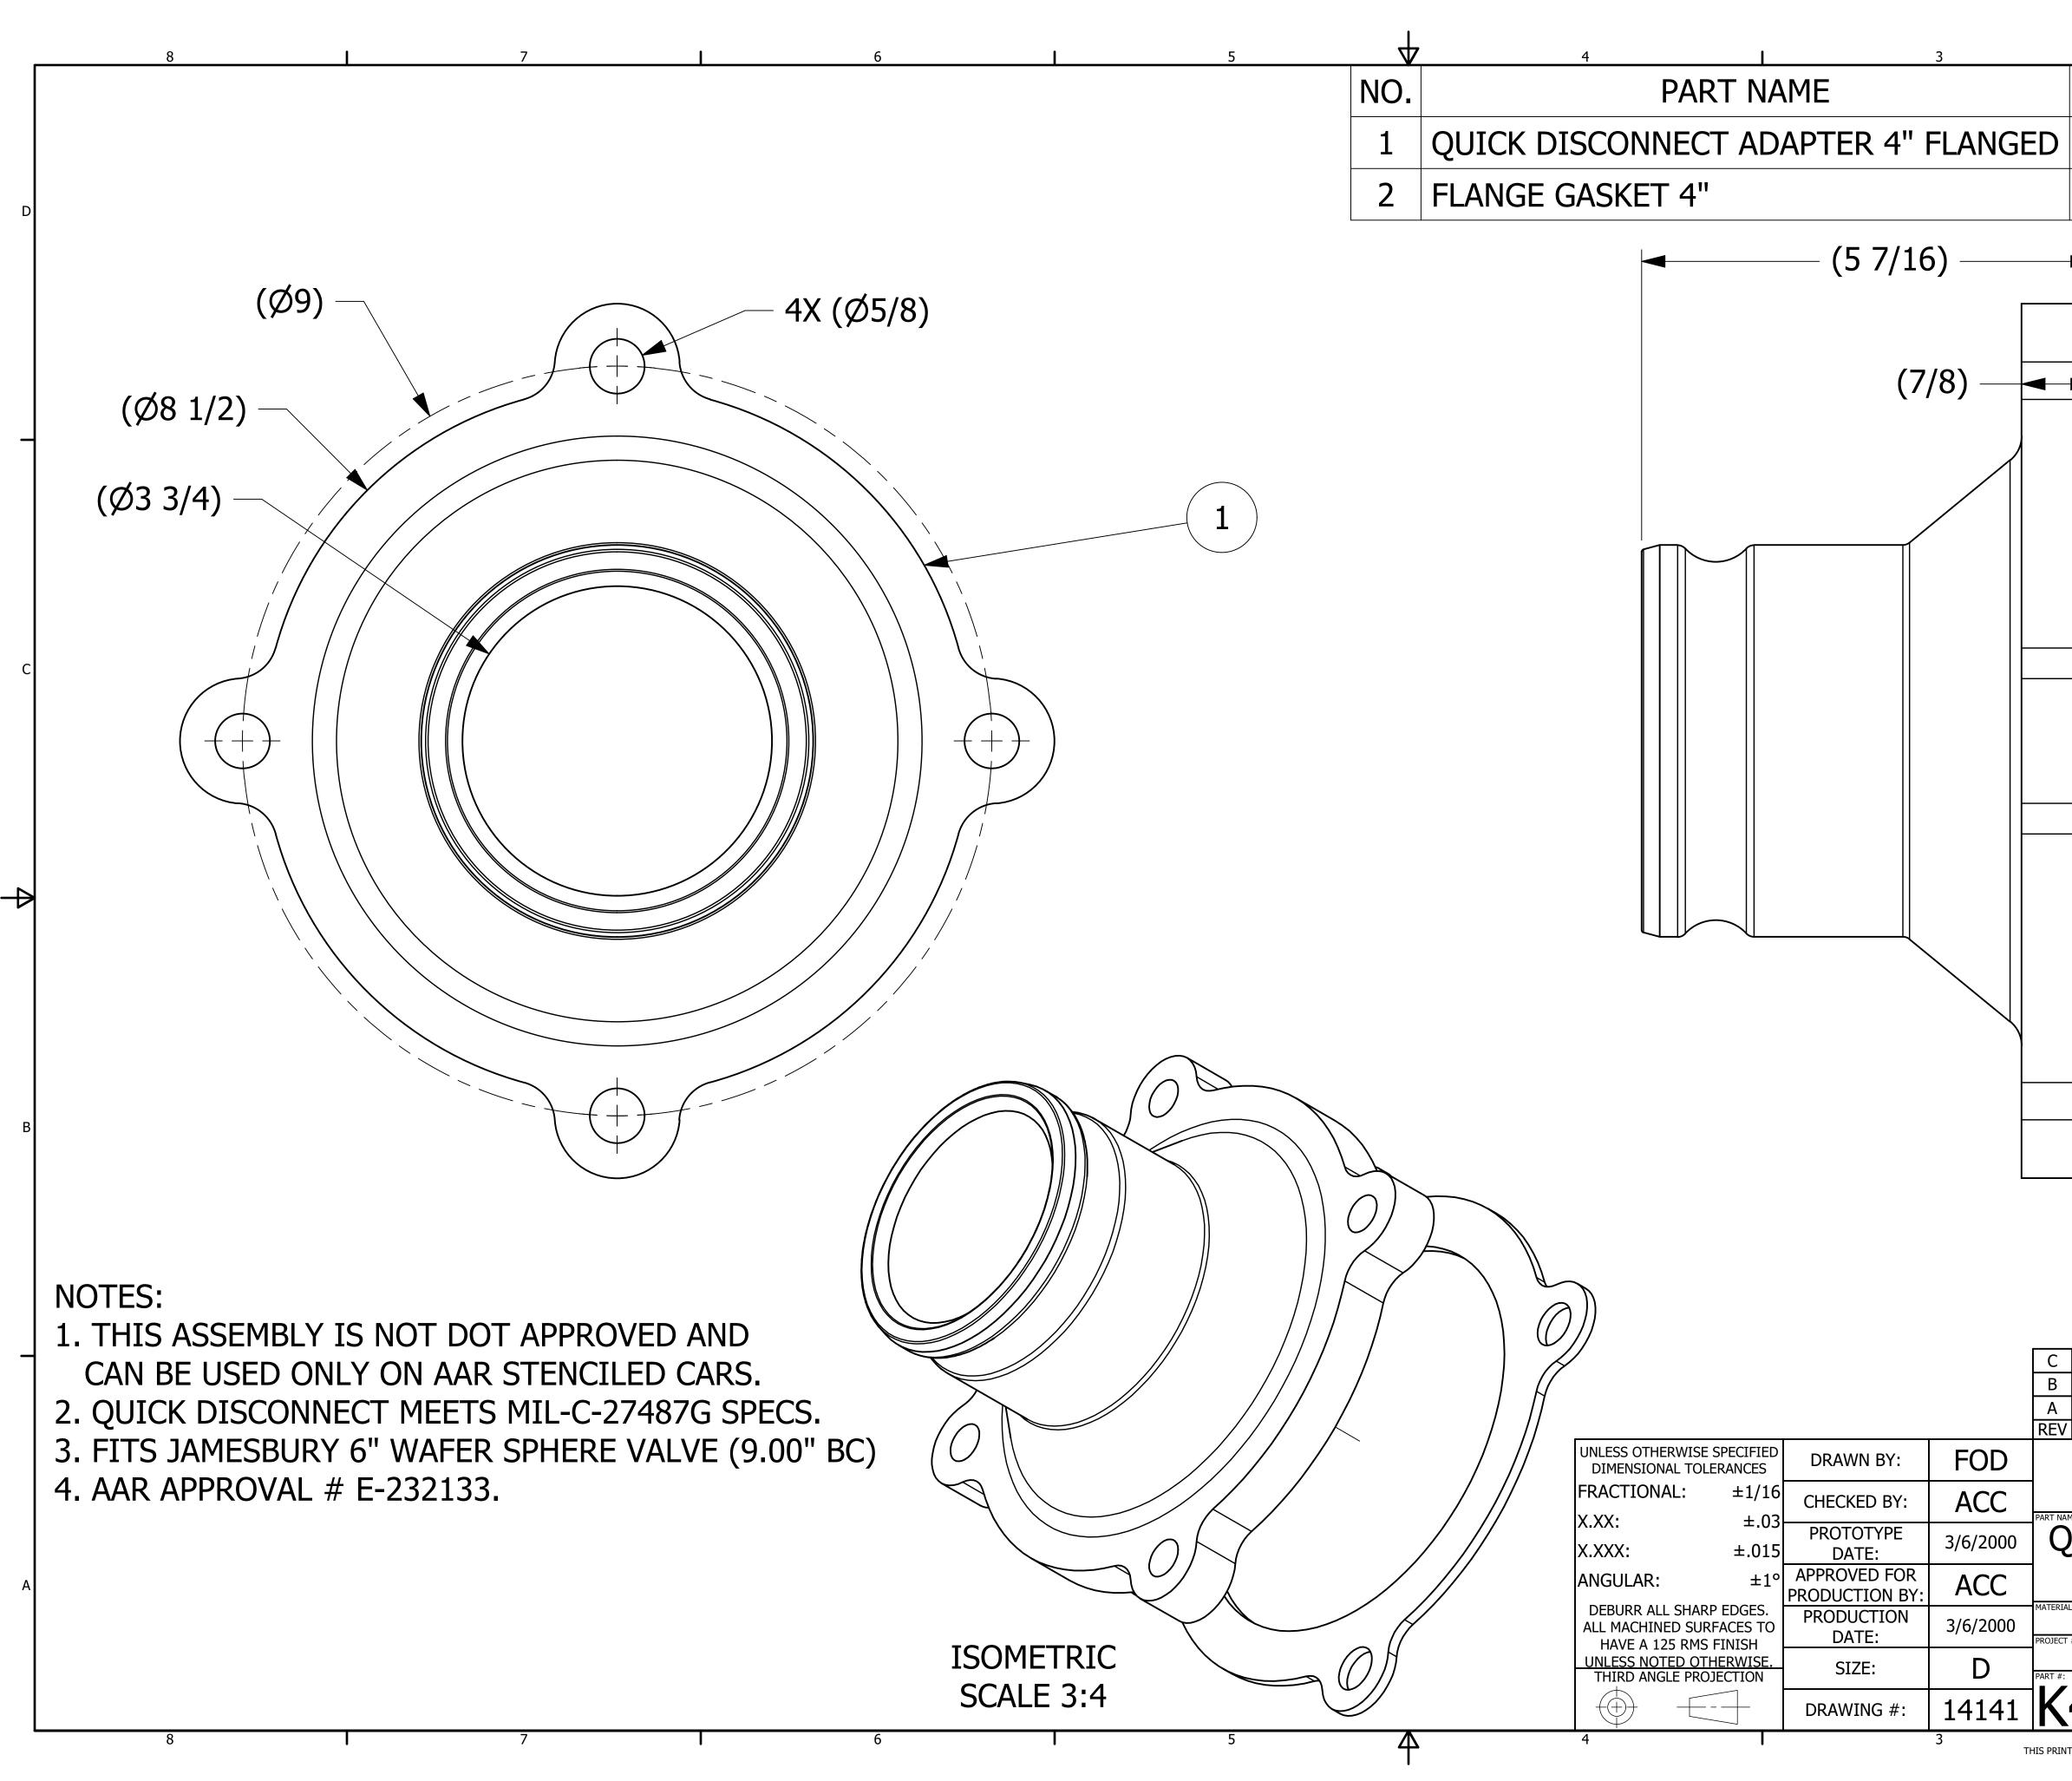

|                                                                                                                                                         | 2                                                   | 1                                                                                          | _   |
|---------------------------------------------------------------------------------------------------------------------------------------------------------|-----------------------------------------------------|--------------------------------------------------------------------------------------------|-----|
| PART#                                                                                                                                                   | REQ'D                                               | MATERIAL                                                                                   |     |
| K4SWF                                                                                                                                                   | 1                                                   | ASTM A743 GR. CF-8M 316 SS                                                                 |     |
| K4WFG8                                                                                                                                                  | 1                                                   | WHITE NEOPRENE                                                                             | D   |
|                                                                                                                                                         |                                                     |                                                                                            |     |
|                                                                                                                                                         |                                                     |                                                                                            | С   |
|                                                                                                                                                         |                                                     |                                                                                            | ₽   |
|                                                                                                                                                         |                                                     |                                                                                            | В   |
| ME:                                                                                                                                                     | CHANGED AAR<br>AAR APPROVAL<br>DESCRIPTION<br>SALCO | # WAS E-139514.<br>APPROVAL# FROM E-039015 TO E-139514<br># WAS E-939034<br>PRODUCTS, INC. |     |
| UICK CONNECT ADAPTER 4" FLANGED                                                                                                                         |                                                     |                                                                                            |     |
| 4SWF8<br>T, property of salco products INC, CONTAINS PROPRIETARY INFORMATION AND MUST NOT BE COPIED, REPRODUCED, OR USED DETRIMENTALLY TO OUR INTEREST. |                                                     |                                                                                            |     |
| , FROPERIT OF SALCO PRODUCTS                                                                                                                            | JINC, CONTAINS PROPRIET/                            | ANT INFORMATION AND MUST NOT BE COPIED, REPRODUCED, OR USED DETRIMENTALLY TO OUR INTERES   | ונ. |