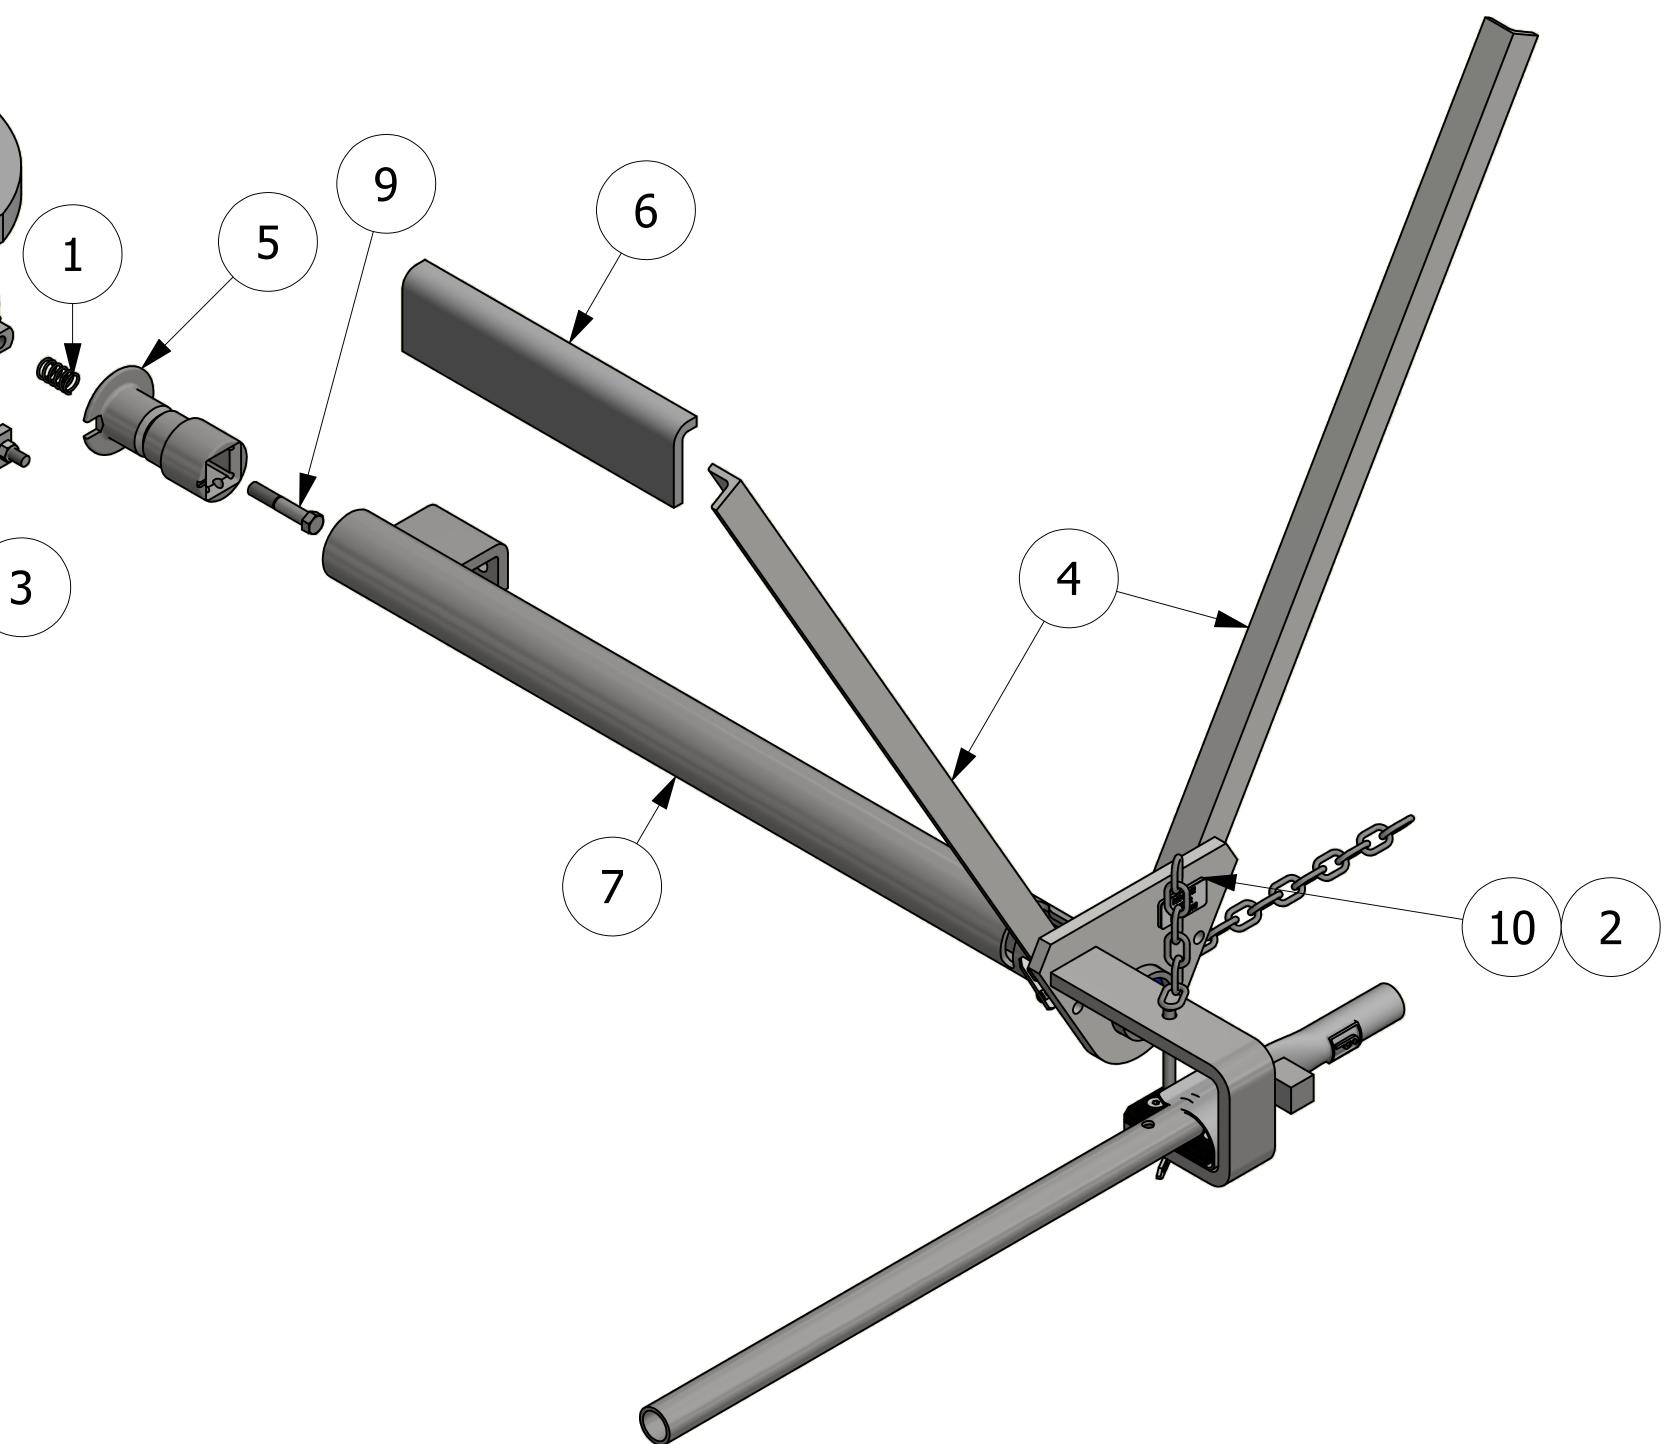

### NOTES:

1. VALVE SOLD SEPARATELY.

7. PATENT PENDING.

- 2. WELDING OF BRACKETS WILL BE DONE UPON APPLICATION TO THE CAR
- IN ACCORDANCE WITH AWS D15.1.

- 3. IF REQUIRED, CUSTOMER TO CUT MOUNTING BRACKETS TO LENGHT/ANGLE,
- UPON APPLICATION TO THE CAR.
- 4. ENGRAVE TAGSS3 WITH "SAFEGUARD™", "M05", AND DATE "\*\*/\*\*" (MONTH/YEAR). TEXT HEIGHT 1/4" MIN.

## 5. WELD TAGSS3 PER DSS 12 WELDING SPECIFICATIONS. 6. APPLY A41924 TO TAGSS3 AFTER IT HAS BEEN WELDED ON.

# MIDLAND A-522 BOV

4

|                                                                    |                                                                    |                    | 3                |                                   |                                                       | 2                                                                                                                            |                                                 | 1                 |
|--------------------------------------------------------------------|--------------------------------------------------------------------|--------------------|------------------|-----------------------------------|-------------------------------------------------------|------------------------------------------------------------------------------------------------------------------------------|-------------------------------------------------|-------------------|
| NO                                                                 | •                                                                  | P                  | PARTN            | IAME                              |                                                       | PART#                                                                                                                        | REQ'D                                           | MATERIAL          |
| 1                                                                  |                                                                    |                    | D AD             | APTER                             | SPRING                                                | A38942                                                                                                                       | 1                                               | 302 SS            |
| 2                                                                  | STIC                                                               | KER                |                  |                                   |                                                       | A41924                                                                                                                       | 1                                               | VINYL             |
| 3                                                                  |                                                                    | ING BR             |                  |                                   |                                                       | A42125                                                                                                                       | 1                                               | CS/SS             |
| 4                                                                  | ANGL                                                               | E IRON             | 1 1/4            | " X 1 1                           | /4" X 1/4"                                            | B31012                                                                                                                       | 2                                               | CS                |
| 5                                                                  | BOV                                                                | MIDLAN             | ID A-5           | 22 ADA                            | APTER                                                 | B38934                                                                                                                       | 1                                               | CS                |
| 6                                                                  | ANGL                                                               | E 3" X 1           | 1" X 3/          | /8''                              |                                                       | B42091                                                                                                                       | 1                                               | CS                |
| 7                                                                  | HAND                                                               | DLE EXT            | ENSIC            | ON ASS                            | EMBLY                                                 | BOVHELCS04                                                                                                                   | 1 1                                             | CS/SS             |
| 8                                                                  | SAFE                                                               | GUARD              | ™ BOV            | / DECA                            | L                                                     | DBOV2224V0                                                                                                                   | 2 1                                             | VINYL             |
| 9                                                                  | HEX                                                                | BOLT 7/            | 16"-20           | 0 X 2 1                           | /2"                                                   | HB70197B                                                                                                                     | 1                                               | 18-8 SS           |
| 10                                                                 | TAG                                                                |                    |                  |                                   |                                                       | TAGSS3                                                                                                                       | 1                                               | 304 SS            |
| SS OTHERWIS                                                        |                                                                    |                    |                  | C WEB<br>B WEB<br>A RJP<br>REV BY | $\begin{array}{c ccccccccccccccccccccccccccccccccccc$ | DED TAG PLACEMENT D<br>LD, SORTED BOM, UPD<br>DED NOTE TO DETAIL I<br>TE 5 UPDATED PART N<br>EASED FOR PRODUCTI<br>SCRIPTION | ATED WELD NO<br>D, ADDED "SAFE<br>AME, ADDED DS | TES<br>GUARD™" TO |
| MENSIONAL TO                                                       | : ±1/16                                                            | DRAWN BY:          | RJP              |                                   | <b>S</b> AI                                           | LCO PRODUCTS                                                                                                                 | , INC.                                          |                   |
|                                                                    | ±.03                                                               | CHECKED BY:        | VD               |                                   |                                                       | BOV OPERAT                                                                                                                   | ING SYS                                         | ГЕМ               |
| <b>&lt;</b> :                                                      | + 015                                                              | PROTOTYPE BY:      | RJP              |                                   | GUARD                                                 |                                                                                                                              |                                                 |                   |
| X:<br>XX:<br>GULAR:                                                | ±.015<br>±1°                                                       | PROTOTYPE          |                  |                                   |                                                       |                                                                                                                              |                                                 |                   |
| X:<br>XX:<br>GULAR:<br>BURR ALL SHA<br>MACHINED SL<br>A 125 RMS FI | ±.015<br>±1°<br>ARP EDGES.<br>JRFACES TO<br>INISH UNLESS           |                    | 8/21/2015        | MATERIAL: SEI                     | E BOM                                                 |                                                                                                                              |                                                 |                   |
| X:<br>XX:<br>GULAR:<br><sup>BURR</sup> ALL SHA<br>MACHINED SL      | ±.015<br>±1°<br>ARP EDGES.<br>JRFACES TO<br>INISH UNLESS<br>RWISE. | PROTOTYPE<br>DATE: | 8/21/2015<br>CHI | MATERIAL: SEI                     | E BOM<br>0114T                                        | SHEET #: <b>1 OF 2</b><br>Art #:                                                                                             |                                                 | 1:3               |

|                                                                                                    |                                                                      | •                                                                                                                                              |                                                                                                                      |                                                                                        |                                                                                                |                                                                                                                       |                                                                              |                                      |
|----------------------------------------------------------------------------------------------------|----------------------------------------------------------------------|------------------------------------------------------------------------------------------------------------------------------------------------|----------------------------------------------------------------------------------------------------------------------|----------------------------------------------------------------------------------------|------------------------------------------------------------------------------------------------|-----------------------------------------------------------------------------------------------------------------------|------------------------------------------------------------------------------|--------------------------------------|
|                                                                                                    | NO.                                                                  |                                                                                                                                                | PART N                                                                                                               | NAME                                                                                   |                                                                                                | PART#                                                                                                                 | REQ'D                                                                        | ) MATERIAL                           |
| -                                                                                                  | 1                                                                    | BOV MIDL                                                                                                                                       | and ad/                                                                                                              | APTER SI                                                                               | PRING                                                                                          | A38942                                                                                                                | 1                                                                            | 302 SS                               |
| -                                                                                                  | 2                                                                    | STICKER                                                                                                                                        |                                                                                                                      |                                                                                        |                                                                                                | A41924                                                                                                                | 1                                                                            | VINYL                                |
| -                                                                                                  | 3                                                                    | LOCKING I                                                                                                                                      | BRACKE                                                                                                               | Γ                                                                                      |                                                                                                | A42125                                                                                                                | 1                                                                            | CS/SS                                |
| -                                                                                                  | 4                                                                    | ANGLE IRC                                                                                                                                      | DN 1 1/4                                                                                                             | -" X 1 1/4                                                                             | 4" X 1/4                                                                                       | " B31012                                                                                                              | 2                                                                            | CS                                   |
| -                                                                                                  |                                                                      | BOV MIDL                                                                                                                                       | -                                                                                                                    | -                                                                                      | -                                                                                              | B38934                                                                                                                | 1                                                                            | CS                                   |
| _                                                                                                  |                                                                      | ANGLE 3"                                                                                                                                       |                                                                                                                      |                                                                                        |                                                                                                | B42091                                                                                                                | 1                                                                            | CS                                   |
| -                                                                                                  |                                                                      | HANDLE E                                                                                                                                       |                                                                                                                      | ·                                                                                      | MBLY                                                                                           | BOVHELCS                                                                                                              | )4 1                                                                         | CS/SS                                |
| -                                                                                                  |                                                                      | SAFEGUAR                                                                                                                                       |                                                                                                                      |                                                                                        |                                                                                                | DBOV2224V                                                                                                             |                                                                              | VINYL                                |
| -                                                                                                  |                                                                      | HEX BOLT                                                                                                                                       |                                                                                                                      |                                                                                        |                                                                                                | HB70197B                                                                                                              |                                                                              | 18-8 SS                              |
| -                                                                                                  | 10                                                                   | TAG                                                                                                                                            | <i>,</i> , <u></u> , <u></u> , <u>,</u> | • ~ = =,=                                                                              |                                                                                                | TAGSS3                                                                                                                | <br>1                                                                        | 304 SS                               |
| l                                                                                                  | TO                                                                   |                                                                                                                                                |                                                                                                                      |                                                                                        |                                                                                                | 1710000                                                                                                               | <b>&amp;</b>                                                                 | 50155                                |
|                                                                                                    |                                                                      |                                                                                                                                                |                                                                                                                      |                                                                                        |                                                                                                |                                                                                                                       |                                                                              |                                      |
|                                                                                                    |                                                                      | 102                                                                                                                                            |                                                                                                                      | C WEB<br>B WEB                                                                         | 4-6-18 W   5-23-17 AI   9-14-15 RI                                                             | DDED TAG PLACEMENT<br>(ELD, SORTED BOM, UP<br>DDED NOTE TO DETAIL<br>OTE 5 UPDATED PART<br>ELEASED FOR PRODUC         | DATED WELD N<br>D, ADDED "SA<br>NAME, ADDED [                                | NOTES<br>FEGUARD™" TO                |
|                                                                                                    | THERWISE S                                                           |                                                                                                                                                | Υ: ΡΊΡ                                                                                                               | B WEB                                                                                  | 4-6-18<br>W<br>5-23-17<br>9-14-15<br>DATE<br>DE                                                | ELD, SORTED BOM, UP<br>DDED NOTE TO DETAIL<br>OTE 5 UPDATED PART<br>ELEASED FOR PRODUC<br>ESCRIPTION                  | DATED WELD N<br>D, ADDED "SA<br>NAME, ADDED I<br>TION                        | NOTES<br>FEGUARD™" TO                |
| DIMENSI<br>RACTI(                                                                                  | THERWISE S<br>IONAL TOLE                                             | ERANCES DRAWN B<br>±1/16                                                                                                                       |                                                                                                                      | B WEB<br>A RJP                                                                         | 4-6-18<br>W<br>5-23-17<br>9-14-15<br>DATE<br>DE                                                | VELD, SORTED BOM, UP<br>DDED NOTE TO DETAIL<br>OTE 5 UPDATED PART<br>ELEASED FOR PRODUC                               | DATED WELD N<br>D, ADDED "SA<br>NAME, ADDED I<br>TION                        | NOTES<br>FEGUARD™" TO                |
| DIMENSI<br>RACTI(<br>.XX:                                                                          | IONAL TOLE                                                           | $\begin{array}{c c} & \text{DRAWN B} \\ \pm 1/16 \\ \pm .03 \end{array} \begin{array}{c} \text{CHECKED} \\ \pm .015 \end{array}$               | BY: VD                                                                                                               | B WEB<br>A RJP<br>REV BY                                                               | 4-6-18 W<br>5-23-17 AI<br>9-14-15 RE<br>DATE DE                                                | ELD, SORTED BOM, UP<br>DDED NOTE TO DETAIL<br>OTE 5 UPDATED PART<br>ELEASED FOR PRODUC<br>ESCRIPTION                  | DATED WELD N<br>D, ADDED "SA<br>NAME, ADDED I<br>TION<br>S, INC.             | IOTES<br>FEGUARD™" TO<br>DSS 12 NOTE |
| DIMENSI<br>RACTI<br>.XX:<br>.XXX:<br>NGULA                                                         | IONAL TOLE<br>ONAL:                                                  | ERANCES DRAWN E<br>±1/16<br>±.03<br>±.015<br>±1°                                                                                               | BY: VD<br>BY: RJP                                                                                                    | B WEB<br>A RJP<br>REV BY                                                               | 4-6-18 W<br>5-23-17 AI<br>NO<br>9-14-15 RE<br>DATE DE<br><b>VARD</b> TN                        | VELD, SORTED BOM, UP<br>DDED NOTE TO DETAIL<br>OTE 5 UPDATED PART<br>ELEASED FOR PRODUCT<br>ESCRIPTION                | DATED WELD N<br>D, ADDED "SA<br>NAME, ADDED I<br>TION<br>S, INC.             | IOTES<br>FEGUARD™" TO<br>DSS 12 NOTE |
| DIMENSI<br>RACTIO<br>XX:<br>XXX:<br>NGULA<br>DEBURR<br>LL MACH<br>VE A 125                         | IONAL TOLE<br>ONAL:<br>AR:<br>ALL SHARP<br>HINED SURF<br>5 RMS FINIS | ERANCES DRAWN B<br>±1/16<br>±.03<br>CHECKED<br>CHECKED<br>PROTOTYPE<br>±1°<br>PROTOTYPE<br>EDGES.<br>FACES TO<br>SH UNLESS                     | BY: VD<br>BY: RJP<br>PE 8/21/2015                                                                                    | B WEB<br>A RJP<br>REV BY<br>PART NAME:<br>SAFEG                                        | 4-6-18   W     5-23-17   AI     9-14-15   RI     DATE   DI     W   SA     UARD   M     BOM   M | VELD, SORTED BOM, UP<br>DDED NOTE TO DETAIL<br>OTE 5 UPDATED PART<br>ELEASED FOR PRODUCT<br>ESCRIPTION<br>M BOV OPERA | DATED WELD N<br>D, ADDED "SA<br>NAME, ADDED I<br>TION<br>S, INC.<br>TING SYS | NOTES<br>FEGUARD™" TO<br>DSS 12 NOTE |
| DIMENSI<br>RACTIO<br>.XX:<br>.XXX:<br>.XXX:<br>DEBURR<br>ALL MACH<br>ALL MACH<br>AVE A 125<br>NOTE | IONAL TOLE<br>ONAL:<br>AR:<br>ALL SHARP<br>HINED SURF                | ERANCES<br>±1/16<br>±.03<br>CHECKED<br>CHECKED<br>PROTOTYPE<br>±1°<br>PROTOTYPE<br>±1°<br>PROTOTY<br>DATE:<br>SH UNLESS<br>VISE.<br>PRODUCTION | 3Y: VD<br>BY: RJP<br>PE 8/21/2015<br>FOR CHL                                                                         | B WEB<br>A RJP<br>REV BY<br>PART NAME:<br>SAFEG<br>MATERIAL:<br>SEE<br>PROJECT #: 1401 | 4-6-18 W<br>5-23-17 AI<br>NO<br>9-14-15 RE<br>DATE DE<br><b>VARD</b> TN                        | VELD, SORTED BOM, UP<br>DDED NOTE TO DETAIL<br>OTE 5 UPDATED PART<br>ELEASED FOR PRODUCT<br>ESCRIPTION                | DATED WELD N<br>D, ADDED "SA<br>NAME, ADDED I<br>TION<br>S, INC.<br>TING SYS | NOTES<br>FEGUARD™" TO<br>DSS 12 NOTE |