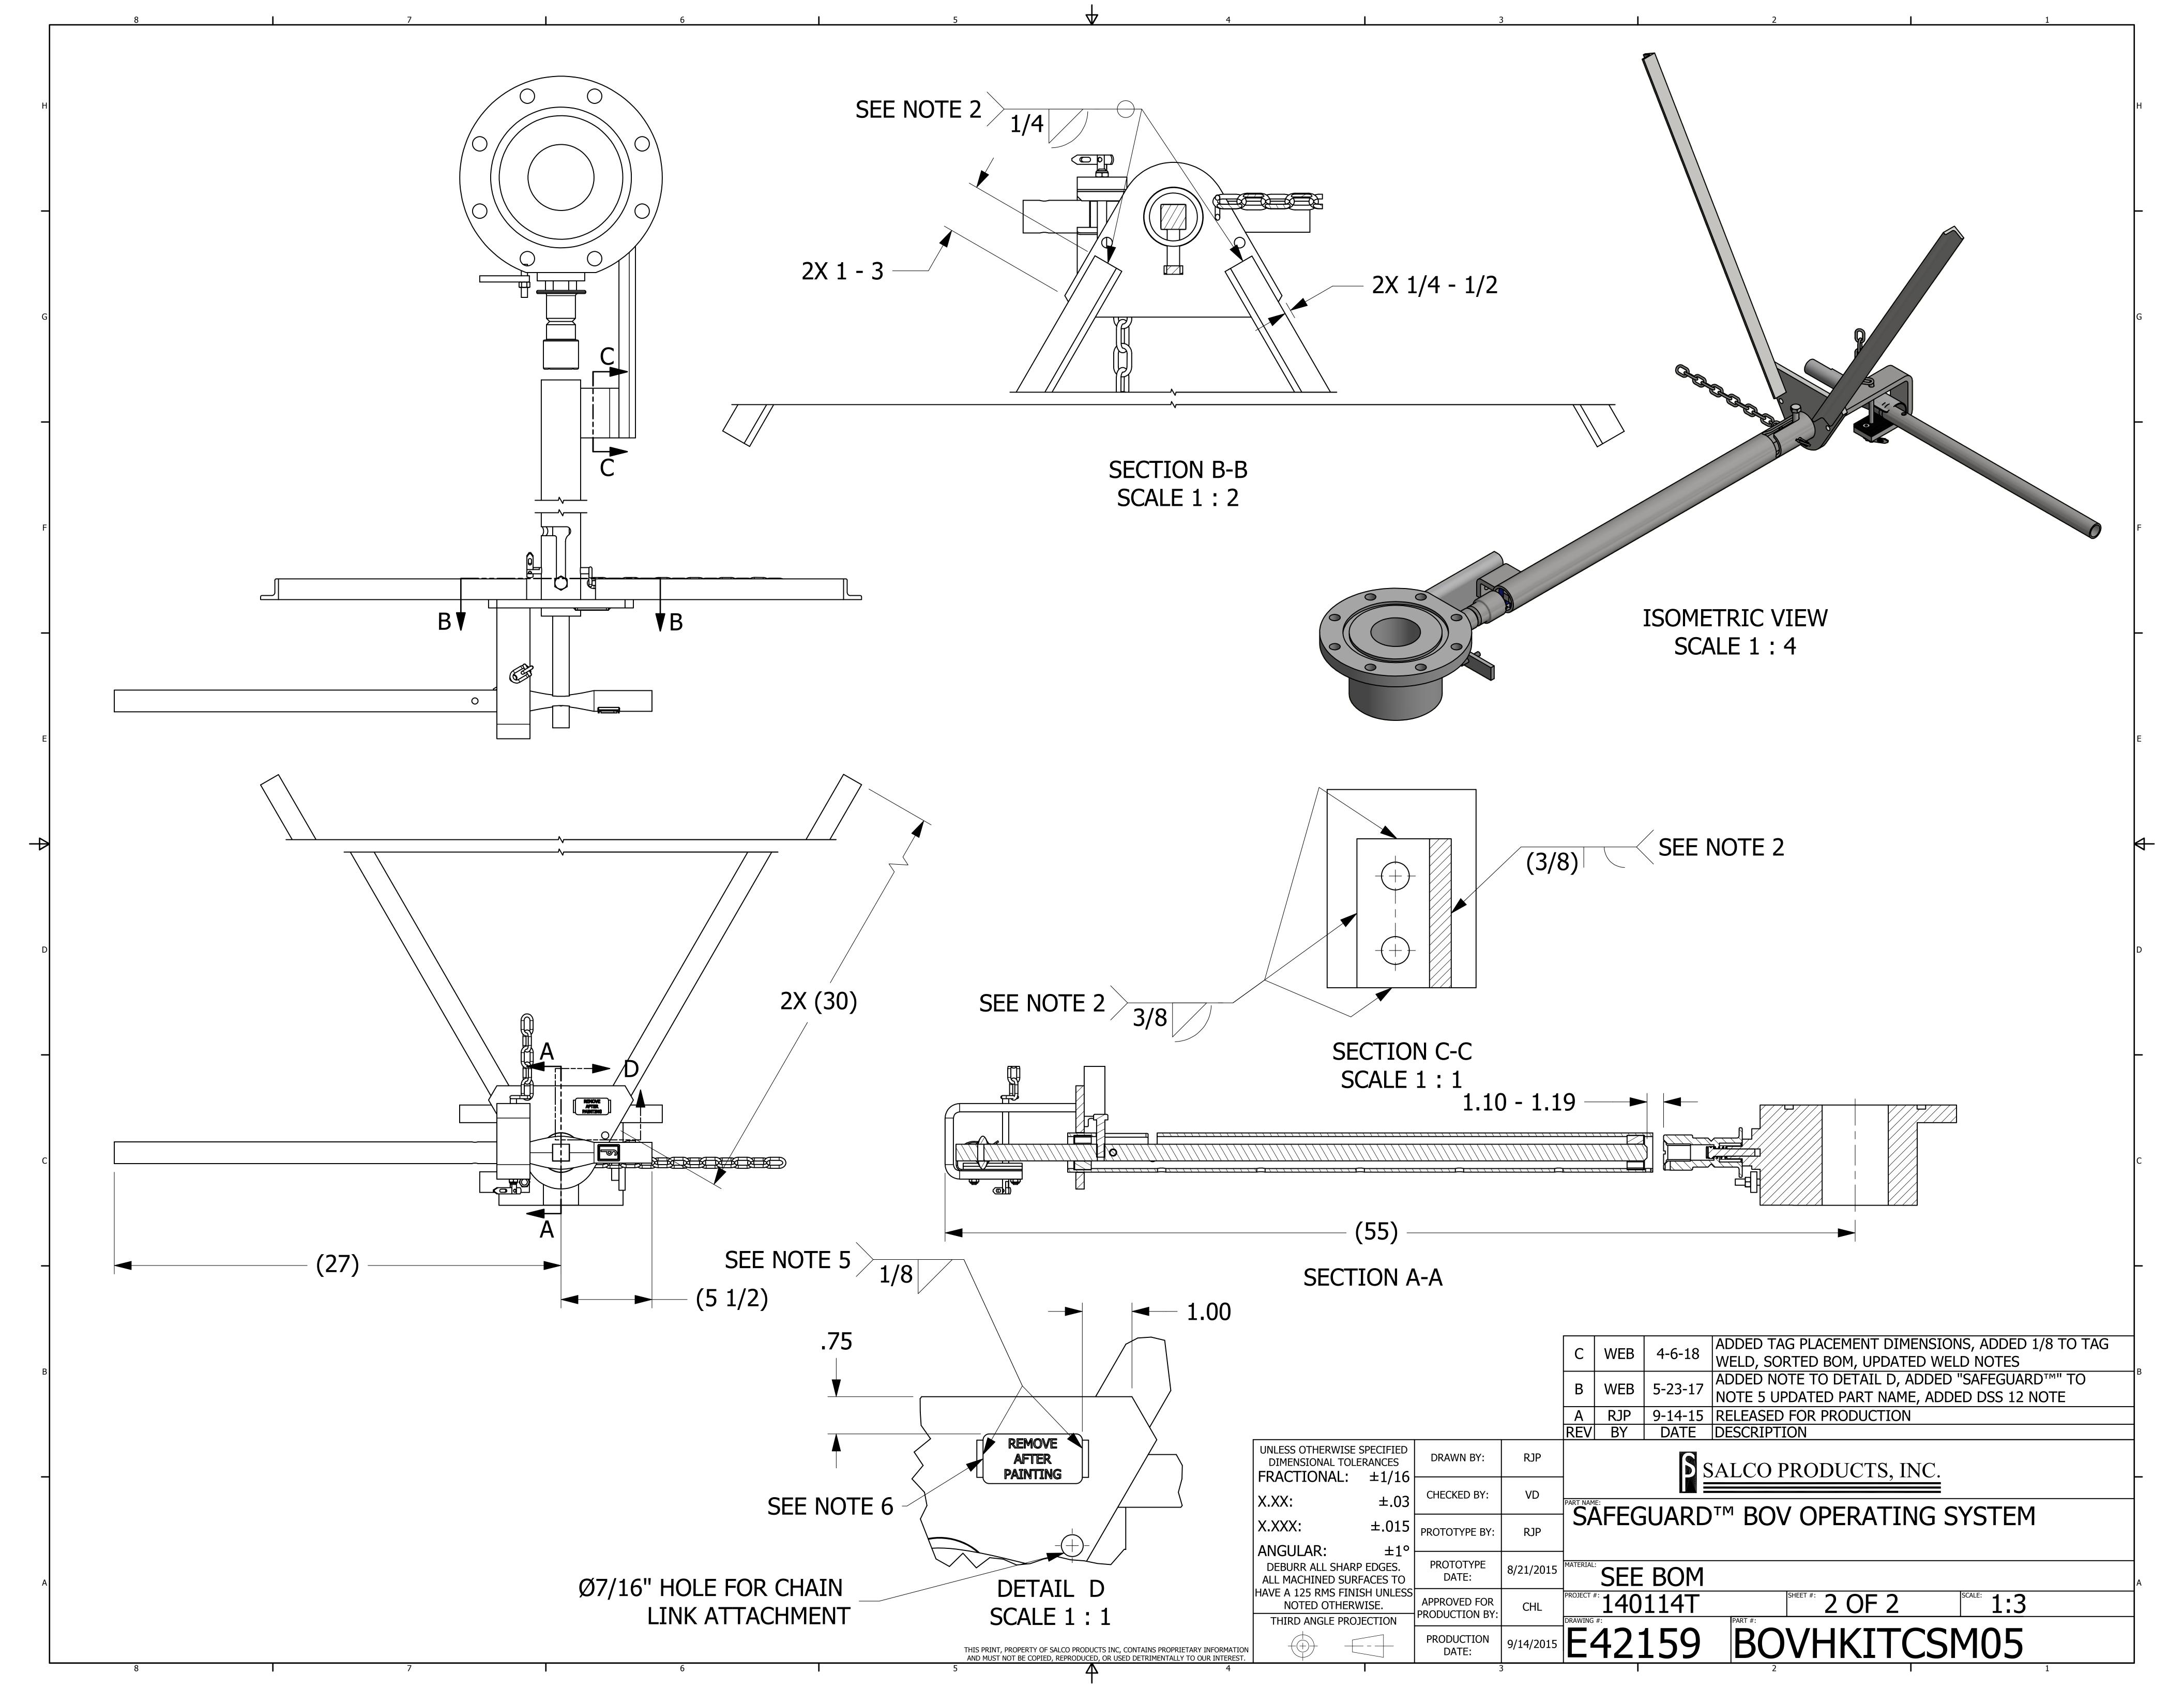

### NOTES:

1. VALVE SOLD SEPARATELY.

7. PATENT PENDING.

- 2. WELDING OF BRACKETS WILL BE DONE UPON APPLICATION TO THE CAR
- IN ACCORDANCE WITH AWS D15.1.

- 3. IF REQUIRED, CUSTOMER TO CUT MOUNTING BRACKETS TO LENGHT/ANGLE,
- UPON APPLICATION TO THE CAR.
- 4. ENGRAVE TAGSS3 WITH "SAFEGUARD™", "M05", AND DATE "\*\*/\*\*" (MONTH/YEAR). TEXT HEIGHT 1/4" MIN.

## 5. WELD TAGSS3 PER DSS 12 WELDING SPECIFICATIONS. 6. APPLY A41924 TO TAGSS3 AFTER IT HAS BEEN WELDED ON.

# MIDLAND A-522 BOV

4

|                                                                    |                                                                    |                    | 3                |                                   |                                                       | 2                                                                                                                            |                                                 | 1                 |
|--------------------------------------------------------------------|--------------------------------------------------------------------|--------------------|------------------|-----------------------------------|-------------------------------------------------------|------------------------------------------------------------------------------------------------------------------------------|-------------------------------------------------|-------------------|
| NO                                                                 | •                                                                  | P                  | PARTN            | IAME                              |                                                       | PART#                                                                                                                        | REQ'D                                           | MATERIAL          |
| 1                                                                  |                                                                    |                    | D AD             | APTER                             | SPRING                                                | A38942                                                                                                                       | 1                                               | 302 SS            |
| 2                                                                  | STIC                                                               | KER                |                  |                                   |                                                       | A41924                                                                                                                       | 1                                               | VINYL             |
| 3                                                                  |                                                                    | ING BR             |                  |                                   |                                                       | A42125                                                                                                                       | 1                                               | CS/SS             |
| 4                                                                  | ANGL                                                               | E IRON             | 1 1/4            | " X 1 1                           | /4" X 1/4"                                            | B31012                                                                                                                       | 2                                               | CS                |
| 5                                                                  | BOV                                                                | MIDLAN             | ID A-5           | 22 ADA                            | APTER                                                 | B38934                                                                                                                       | 1                                               | CS                |
| 6                                                                  | ANGL                                                               | E 3" X 1           | 1" X 3/          | /8''                              |                                                       | B42091                                                                                                                       | 1                                               | CS                |
| 7                                                                  | HAND                                                               | DLE EXT            | ENSIC            | ON ASS                            | EMBLY                                                 | BOVHELCS04                                                                                                                   | 1 1                                             | CS/SS             |
| 8                                                                  | SAFE                                                               | GUARD              | ™ BOV            | / DECA                            | L                                                     | DBOV2224V0                                                                                                                   | 2 1                                             | VINYL             |
| 9                                                                  | HEX                                                                | BOLT 7/            | 16"-20           | 0 X 2 1                           | /2"                                                   | HB70197B                                                                                                                     | 1                                               | 18-8 SS           |
| 10                                                                 | TAG                                                                |                    |                  |                                   |                                                       | TAGSS3                                                                                                                       | 1                                               | 304 SS            |
| SS OTHERWIS                                                        |                                                                    |                    |                  | C WEB<br>B WEB<br>A RJP<br>REV BY | $\begin{array}{c ccccccccccccccccccccccccccccccccccc$ | DED TAG PLACEMENT D<br>LD, SORTED BOM, UPD<br>DED NOTE TO DETAIL I<br>TE 5 UPDATED PART N<br>EASED FOR PRODUCTI<br>SCRIPTION | ATED WELD NO<br>D, ADDED "SAFE<br>AME, ADDED DS | TES<br>GUARD™" TO |
| MENSIONAL TO                                                       | : ±1/16                                                            | DRAWN BY:          | RJP              |                                   | <b>S</b> AI                                           | LCO PRODUCTS                                                                                                                 | , INC.                                          |                   |
|                                                                    | ±.03                                                               | CHECKED BY:        | VD               |                                   |                                                       | BOV OPERAT                                                                                                                   | ING SYS                                         | ГЕМ               |
| <b>&lt;</b> :                                                      | + 015                                                              | PROTOTYPE BY:      | RJP              |                                   | GUARD                                                 |                                                                                                                              |                                                 |                   |
| X:<br>XX:<br>GULAR:                                                | ±.015<br>±1°                                                       | PROTOTYPE          |                  |                                   |                                                       |                                                                                                                              |                                                 |                   |
| X:<br>XX:<br>GULAR:<br>BURR ALL SHA<br>MACHINED SL<br>A 125 RMS FI | ±.015<br>±1°<br>ARP EDGES.<br>JRFACES TO<br>INISH UNLESS           |                    | 8/21/2015        | MATERIAL: SEI                     | E BOM                                                 |                                                                                                                              |                                                 |                   |
| X:<br>XX:<br>GULAR:<br><sup>BURR</sup> ALL SHA<br>MACHINED SL      | ±.015<br>±1°<br>ARP EDGES.<br>JRFACES TO<br>INISH UNLESS<br>RWISE. | PROTOTYPE<br>DATE: | 8/21/2015<br>CHI | MATERIAL: SEI                     | E BOM<br>0114T                                        | SHEET #: <b>1 OF 2</b><br>Art #:                                                                                             |                                                 | 1:3               |

|                                                                                                    |                                                                      | •                                                                                                                                              |                                                                                                                      |                                                                                        |                                                                                                |                                                                                                                       |                                                                              |                                      |
|----------------------------------------------------------------------------------------------------|----------------------------------------------------------------------|------------------------------------------------------------------------------------------------------------------------------------------------|----------------------------------------------------------------------------------------------------------------------|----------------------------------------------------------------------------------------|------------------------------------------------------------------------------------------------|-----------------------------------------------------------------------------------------------------------------------|------------------------------------------------------------------------------|--------------------------------------|
|                                                                                                    | NO.                                                                  |                                                                                                                                                | PART N                                                                                                               | NAME                                                                                   |                                                                                                | PART#                                                                                                                 | REQ'D                                                                        | ) MATERIAL                           |
| -                                                                                                  | 1                                                                    | BOV MIDL                                                                                                                                       | and ad/                                                                                                              | APTER SI                                                                               | PRING                                                                                          | A38942                                                                                                                | 1                                                                            | 302 SS                               |
| -                                                                                                  | 2                                                                    | STICKER                                                                                                                                        |                                                                                                                      |                                                                                        |                                                                                                | A41924                                                                                                                | 1                                                                            | VINYL                                |
| -                                                                                                  | 3                                                                    | LOCKING I                                                                                                                                      | BRACKE                                                                                                               | Γ                                                                                      |                                                                                                | A42125                                                                                                                | 1                                                                            | CS/SS                                |
| -                                                                                                  | 4                                                                    | ANGLE IRC                                                                                                                                      | DN 1 1/4                                                                                                             | -" X 1 1/4                                                                             | 4" X 1/4                                                                                       | " B31012                                                                                                              | 2                                                                            | CS                                   |
| -                                                                                                  |                                                                      | BOV MIDL                                                                                                                                       | -                                                                                                                    | -                                                                                      | -                                                                                              | B38934                                                                                                                | 1                                                                            | CS                                   |
| _                                                                                                  |                                                                      | ANGLE 3"                                                                                                                                       |                                                                                                                      |                                                                                        |                                                                                                | B42091                                                                                                                | 1                                                                            | CS                                   |
| -                                                                                                  |                                                                      | HANDLE E                                                                                                                                       |                                                                                                                      | ·                                                                                      | MBLY                                                                                           | BOVHELCS                                                                                                              | )4 1                                                                         | CS/SS                                |
| -                                                                                                  |                                                                      | SAFEGUAR                                                                                                                                       |                                                                                                                      |                                                                                        |                                                                                                | DBOV2224V                                                                                                             |                                                                              | VINYL                                |
| -                                                                                                  |                                                                      | HEX BOLT                                                                                                                                       |                                                                                                                      |                                                                                        |                                                                                                | HB70197B                                                                                                              |                                                                              | 18-8 SS                              |
| -                                                                                                  | 10                                                                   | TAG                                                                                                                                            | <i>,</i> , <u></u> , <u></u> , <u>,</u> | • ~ = =,=                                                                              |                                                                                                | TAGSS3                                                                                                                | <br>1                                                                        | 304 SS                               |
| l                                                                                                  | TO                                                                   |                                                                                                                                                |                                                                                                                      |                                                                                        |                                                                                                | 1710000                                                                                                               | <b>&amp;</b>                                                                 | 50155                                |
|                                                                                                    |                                                                      |                                                                                                                                                |                                                                                                                      |                                                                                        |                                                                                                |                                                                                                                       |                                                                              |                                      |
|                                                                                                    |                                                                      | 102                                                                                                                                            |                                                                                                                      | C WEB<br>B WEB                                                                         | 4-6-18 W   5-23-17 AI   9-14-15 RI                                                             | DDED TAG PLACEMENT<br>(ELD, SORTED BOM, UP<br>DDED NOTE TO DETAIL<br>OTE 5 UPDATED PART<br>ELEASED FOR PRODUC         | DATED WELD N<br>D, ADDED "SA<br>NAME, ADDED [                                | NOTES<br>FEGUARD™" TO                |
|                                                                                                    | THERWISE S                                                           |                                                                                                                                                | Υ: ΡΊΡ                                                                                                               | B WEB                                                                                  | 4-6-18<br>W<br>5-23-17<br>9-14-15<br>DATE<br>DE                                                | ELD, SORTED BOM, UP<br>DDED NOTE TO DETAIL<br>OTE 5 UPDATED PART<br>ELEASED FOR PRODUC<br>ESCRIPTION                  | DATED WELD N<br>D, ADDED "SA<br>NAME, ADDED I<br>TION                        | NOTES<br>FEGUARD™" TO                |
| DIMENSI<br>RACTI(                                                                                  | THERWISE S<br>IONAL TOLE                                             | ERANCES DRAWN B<br>±1/16                                                                                                                       |                                                                                                                      | B WEB<br>A RJP                                                                         | 4-6-18<br>W<br>5-23-17<br>9-14-15<br>DATE<br>DE                                                | VELD, SORTED BOM, UP<br>DDED NOTE TO DETAIL<br>OTE 5 UPDATED PART<br>ELEASED FOR PRODUC                               | DATED WELD N<br>D, ADDED "SA<br>NAME, ADDED I<br>TION                        | NOTES<br>FEGUARD™" TO                |
| DIMENSI<br>RACTI(<br>.XX:                                                                          | IONAL TOLE                                                           | $\begin{array}{c c} & \text{DRAWN B} \\ \pm 1/16 \\ \pm .03 \end{array} \begin{array}{c} \text{CHECKED} \\ \pm .015 \end{array}$               | BY: VD                                                                                                               | B WEB<br>A RJP<br>REV BY                                                               | 4-6-18 W<br>5-23-17 AI<br>9-14-15 RE<br>DATE DE                                                | ELD, SORTED BOM, UP<br>DDED NOTE TO DETAIL<br>OTE 5 UPDATED PART<br>ELEASED FOR PRODUC<br>ESCRIPTION                  | DATED WELD N<br>D, ADDED "SA<br>NAME, ADDED I<br>TION<br>S, INC.             | IOTES<br>FEGUARD™" TO<br>DSS 12 NOTE |
| DIMENSI<br>RACTI<br>.XX:<br>.XXX:<br>NGULA                                                         | IONAL TOLE<br>ONAL:                                                  | ERANCES DRAWN E<br>±1/16<br>±.03<br>±.015<br>±1°                                                                                               | BY: VD<br>BY: RJP                                                                                                    | B WEB<br>A RJP<br>REV BY                                                               | 4-6-18 W<br>5-23-17 AI<br>NO<br>9-14-15 RE<br>DATE DE<br><b>VARD</b> TN                        | VELD, SORTED BOM, UP<br>DDED NOTE TO DETAIL<br>OTE 5 UPDATED PART<br>ELEASED FOR PRODUCT<br>ESCRIPTION                | DATED WELD N<br>D, ADDED "SA<br>NAME, ADDED I<br>TION<br>S, INC.             | IOTES<br>FEGUARD™" TO<br>DSS 12 NOTE |
| DIMENSI<br>RACTIO<br>XX:<br>XXX:<br>NGULA<br>DEBURR<br>LL MACH<br>VE A 125                         | IONAL TOLE<br>ONAL:<br>AR:<br>ALL SHARP<br>HINED SURF<br>5 RMS FINIS | ERANCES DRAWN B<br>±1/16<br>±.03<br>CHECKED<br>CHECKED<br>PROTOTYPE<br>±1°<br>PROTOTYPE<br>EDGES.<br>FACES TO<br>SH UNLESS                     | BY: VD<br>BY: RJP<br>PE 8/21/2015                                                                                    | B WEB<br>A RJP<br>REV BY<br>PART NAME:<br>SAFEG                                        | 4-6-18   W     5-23-17   AI     9-14-15   RI     DATE   DI     W   SA     UARD   M     BOM   M | VELD, SORTED BOM, UP<br>DDED NOTE TO DETAIL<br>OTE 5 UPDATED PART<br>ELEASED FOR PRODUCT<br>ESCRIPTION<br>M BOV OPERA | DATED WELD N<br>D, ADDED "SA<br>NAME, ADDED I<br>TION<br>S, INC.<br>TING SYS | NOTES<br>FEGUARD™" TO<br>DSS 12 NOTE |
| DIMENSI<br>RACTIO<br>.XX:<br>.XXX:<br>.XXX:<br>DEBURR<br>ALL MACH<br>ALL MACH<br>AVE A 125<br>NOTE | IONAL TOLE<br>ONAL:<br>AR:<br>ALL SHARP<br>HINED SURF                | ERANCES<br>±1/16<br>±.03<br>CHECKED<br>CHECKED<br>PROTOTYPE<br>±1°<br>PROTOTYPE<br>±1°<br>PROTOTY<br>DATE:<br>SH UNLESS<br>VISE.<br>PRODUCTION | 3Y: VD<br>BY: RJP<br>PE 8/21/2015<br>FOR CHL                                                                         | B WEB<br>A RJP<br>REV BY<br>PART NAME:<br>SAFEG<br>MATERIAL:<br>SEE<br>PROJECT #: 1401 | 4-6-18 W<br>5-23-17 AI<br>NO<br>9-14-15 RE<br>DATE DE<br><b>VARD</b> TN                        | VELD, SORTED BOM, UP<br>DDED NOTE TO DETAIL<br>OTE 5 UPDATED PART<br>ELEASED FOR PRODUCT<br>ESCRIPTION                | DATED WELD N<br>D, ADDED "SA<br>NAME, ADDED I<br>TION<br>S, INC.<br>TING SYS | NOTES<br>FEGUARD™" TO<br>DSS 12 NOTE |