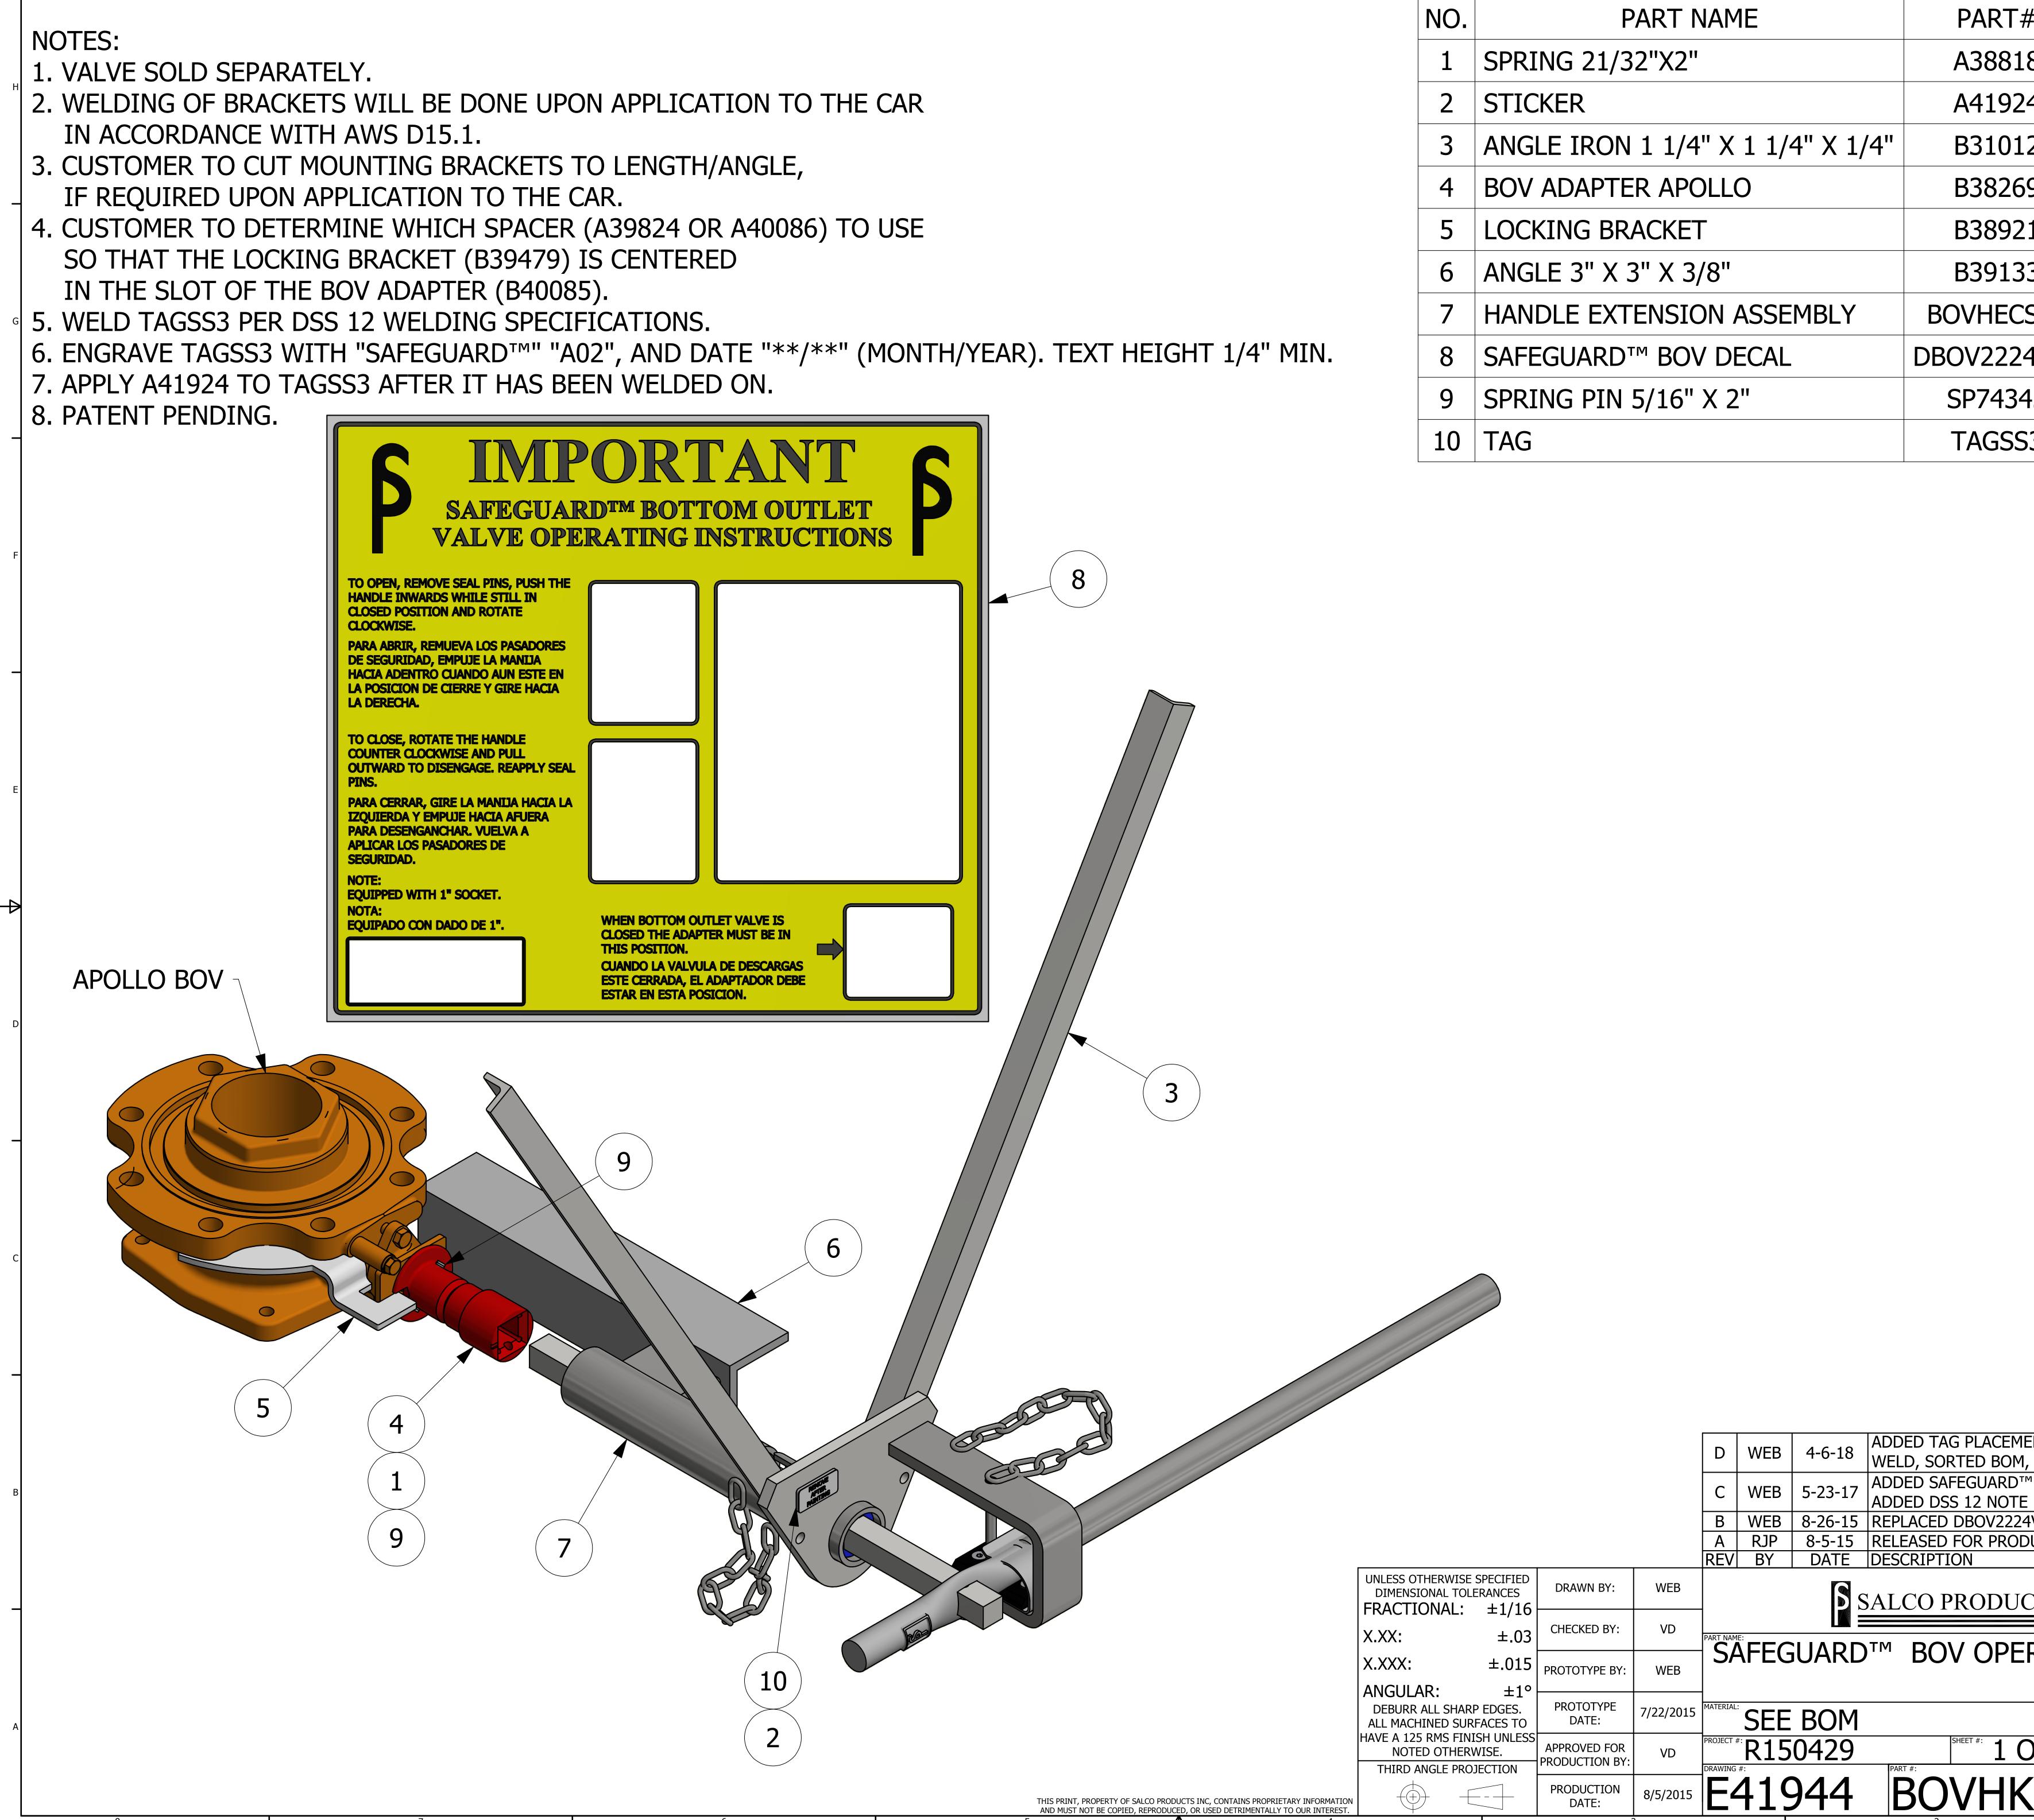

| NO.   PART NAME   PART#   REQ'D   MATERIAL     1   SPRING 21/32"X2"   A38818   1   18-8 SS     2   STICKER   A41924   1   VINYL     3   ANGLE IRON 1 1/4" X 1 1/4" X 1/4"   B31012   2   CS     4   BOV ADAPTER APOLLO   B38269   1   CS     5   LOCKING BRACKET   B38921   1   304 SS     6   ANGLE 3" X 3" X 3/8"   B39133   1   CS     7   HANDLE EXTENSION ASSEMBLY   BOVHECS03   1   CS/SS     8   SAFEGUARD™ BOV DECAL   DBOV2224V01   1   VINYL     9   SPRING PIN 5/16" X 2"   SP74343   1   18-8 SS     10   TAG   TAGSS3   1   304 SS                                                                                                                                                                                                                                                                                                                                                                                                                                                                                                                                                                                                                                                                                                                                                                                                                                                                                                                                                                                                                                                                                                                                                                                                                                                                                                                                                                                                                                                                                                                                                                                                                                                                                                                                                                                                                                                                                                                                                                                                           |                                      | 1                                                  |                                                      | 3         |                            | I    |       | 2       |             | 1      | 1        |
|-----------------------------------------------------------------------------------------------------------------------------------------------------------------------------------------------------------------------------------------------------------------------------------------------------------------------------------------------------------------------------------------------------------------------------------------------------------------------------------------------------------------------------------------------------------------------------------------------------------------------------------------------------------------------------------------------------------------------------------------------------------------------------------------------------------------------------------------------------------------------------------------------------------------------------------------------------------------------------------------------------------------------------------------------------------------------------------------------------------------------------------------------------------------------------------------------------------------------------------------------------------------------------------------------------------------------------------------------------------------------------------------------------------------------------------------------------------------------------------------------------------------------------------------------------------------------------------------------------------------------------------------------------------------------------------------------------------------------------------------------------------------------------------------------------------------------------------------------------------------------------------------------------------------------------------------------------------------------------------------------------------------------------------------------------------------------------------------------------------------------------------------------------------------------------------------------------------------------------------------------------------------------------------------------------------------------------------------------------------------------------------------------------------------------------------------------------------------------------------------------------------------------------------------------------------|--------------------------------------|----------------------------------------------------|------------------------------------------------------|-----------|----------------------------|------|-------|---------|-------------|--------|----------|
| 2 STICKER A41924 1 VINYL   3 ANGLE IRON 1 1/4" X 1 1/4" X 1/4" B31012 2 CS   4 BOV ADAPTER APOLLO B38269 1 CS   5 LOCKING BRACKET B38921 1 304 SS   6 ANGLE 3" X 3" X 3/8" B39133 1 CS   7 HANDLE EXTENSION ASSEMBLY BOVHECS03 1 CS/SS   8 SAFEGUARD™ BOV DECAL DBOV2224V01 1 VINYL   9 SPRING PIN 5/16" X 2" SP74343 1 18-8 SS                                                                                                                                                                                                                                                                                                                                                                                                                                                                                                                                                                                                                                                                                                                                                                                                                                                                                                                                                                                                                                                                                                                                                                                                                                                                                                                                                                                                                                                                                                                                                                                                                                                                                                                                                                                                                                                                                                                                                                                                                                                                                                                                                                                                                           | NO.                                  |                                                    |                                                      |           | NAME                       |      |       |         | PART#       | REQ'D  | MATERIAL |
| 3 ANGLE IRON 1 1/4" X 1 1/4" X 1/4" B31012 2 CS   4 BOV ADAPTER APOLLO B38269 1 CS   5 LOCKING BRACKET B38921 1 304 SS   6 ANGLE 3" X 3" X 3/8" B39133 1 CS   7 HANDLE EXTENSION ASSEMBLY BOVHECS03 1 CS/SS   8 SAFEGUARD™ BOV DECAL DBOV2224V01 1 VINYL   9 SPRING PIN 5/16" X 2" SP74343 1 18-8 SS                                                                                                                                                                                                                                                                                                                                                                                                                                                                                                                                                                                                                                                                                                                                                                                                                                                                                                                                                                                                                                                                                                                                                                                                                                                                                                                                                                                                                                                                                                                                                                                                                                                                                                                                                                                                                                                                                                                                                                                                                                                                                                                                                                                                                                                      | 1                                    | SPRI                                               | NG 21/3                                              | 82"X2"    |                            |      |       |         | 438818      | 1      | 18-8 SS  |
| 4BOV ADAPTER APOLLOB382691CS5LOCKING BRACKETB389211304 SS6ANGLE 3" X 3" X 3/8"B391331CS7HANDLE EXTENSION ASSEMBLYBOVHECS031CS/SS8SAFEGUARD™ BOV DECALDBOV2224V011VINYL9SPRING PIN 5/16" X 2"SP74343118-8 SS                                                                                                                                                                                                                                                                                                                                                                                                                                                                                                                                                                                                                                                                                                                                                                                                                                                                                                                                                                                                                                                                                                                                                                                                                                                                                                                                                                                                                                                                                                                                                                                                                                                                                                                                                                                                                                                                                                                                                                                                                                                                                                                                                                                                                                                                                                                                               | 2                                    | STIC                                               | KER                                                  |           |                            |      |       |         | 41924       | 1      | VINYL    |
| 5 LOCKING BRACKET B38921 1 304 SS   6 ANGLE 3" X 3" X 3/8" B39133 1 CS   7 HANDLE EXTENSION ASSEMBLY BOVHECS03 1 CS/SS   8 SAFEGUARD <sup>™</sup> BOV DECAL DBOV2224V01 1 VINYL   9 SPRING PIN 5/16" X 2" SP74343 1 18-8 SS                                                                                                                                                                                                                                                                                                                                                                                                                                                                                                                                                                                                                                                                                                                                                                                                                                                                                                                                                                                                                                                                                                                                                                                                                                                                                                                                                                                                                                                                                                                                                                                                                                                                                                                                                                                                                                                                                                                                                                                                                                                                                                                                                                                                                                                                                                                               | 3                                    | ANG                                                | LE IRON                                              | 1 1/4     | " X 1                      | 1/4" | X 1/4 | " E     | 331012      | 2      | CS       |
| 6ANGLE 3" X 3" X 3/8"B391331CS7HANDLE EXTENSION ASSEMBLYBOVHECS031CS/SS8SAFEGUARD™ BOV DECALDBOV2224V011VINYL9SPRING PIN 5/16" X 2"SP74343118-8 SS                                                                                                                                                                                                                                                                                                                                                                                                                                                                                                                                                                                                                                                                                                                                                                                                                                                                                                                                                                                                                                                                                                                                                                                                                                                                                                                                                                                                                                                                                                                                                                                                                                                                                                                                                                                                                                                                                                                                                                                                                                                                                                                                                                                                                                                                                                                                                                                                        | 4                                    | BOV                                                | ADAPTE                                               | er apc    | )LLO                       |      |       | E       | 338269      | 1      | CS       |
| 7HANDLE EXTENSION ASSEMBLYBOVHECS031CS/SS8SAFEGUARD™ BOV DECALDBOV2224V011VINYL9SPRING PIN 5/16" X 2"SP74343118-8 SS                                                                                                                                                                                                                                                                                                                                                                                                                                                                                                                                                                                                                                                                                                                                                                                                                                                                                                                                                                                                                                                                                                                                                                                                                                                                                                                                                                                                                                                                                                                                                                                                                                                                                                                                                                                                                                                                                                                                                                                                                                                                                                                                                                                                                                                                                                                                                                                                                                      | 5                                    | LOCI                                               | KING BR                                              | ACKET     | Γ                          |      |       | E       | 338921      | 1      | 304 SS   |
| 8SAFEGUARD™ BOV DECALDBOV2224V011VINYL9SPRING PIN 5/16" X 2"SP74343118-8 SS                                                                                                                                                                                                                                                                                                                                                                                                                                                                                                                                                                                                                                                                                                                                                                                                                                                                                                                                                                                                                                                                                                                                                                                                                                                                                                                                                                                                                                                                                                                                                                                                                                                                                                                                                                                                                                                                                                                                                                                                                                                                                                                                                                                                                                                                                                                                                                                                                                                                               | 6                                    | ANG                                                | LE 3" X 3                                            | 3" X 3,   | /8"                        |      |       | E       | 339133      | 1      | CS       |
| 9 SPRING PIN 5/16" X 2" SP74343 1 18-8 SS                                                                                                                                                                                                                                                                                                                                                                                                                                                                                                                                                                                                                                                                                                                                                                                                                                                                                                                                                                                                                                                                                                                                                                                                                                                                                                                                                                                                                                                                                                                                                                                                                                                                                                                                                                                                                                                                                                                                                                                                                                                                                                                                                                                                                                                                                                                                                                                                                                                                                                                 | 7                                    |                                                    |                                                      |           |                            |      |       | BO      | VHECS03     | 1      | CS/SS    |
|                                                                                                                                                                                                                                                                                                                                                                                                                                                                                                                                                                                                                                                                                                                                                                                                                                                                                                                                                                                                                                                                                                                                                                                                                                                                                                                                                                                                                                                                                                                                                                                                                                                                                                                                                                                                                                                                                                                                                                                                                                                                                                                                                                                                                                                                                                                                                                                                                                                                                                                                                           | 8                                    |                                                    |                                                      |           |                            |      |       | DBC     | V2224V01    | 1      | VINYL    |
| 10 TAG 1 304 SS                                                                                                                                                                                                                                                                                                                                                                                                                                                                                                                                                                                                                                                                                                                                                                                                                                                                                                                                                                                                                                                                                                                                                                                                                                                                                                                                                                                                                                                                                                                                                                                                                                                                                                                                                                                                                                                                                                                                                                                                                                                                                                                                                                                                                                                                                                                                                                                                                                                                                                                                           | 9                                    | SPRI                                               | NG PIN                                               | 5/16"     | X 2"                       |      |       | S       | P74343      | 1      | 18-8 SS  |
|                                                                                                                                                                                                                                                                                                                                                                                                                                                                                                                                                                                                                                                                                                                                                                                                                                                                                                                                                                                                                                                                                                                                                                                                                                                                                                                                                                                                                                                                                                                                                                                                                                                                                                                                                                                                                                                                                                                                                                                                                                                                                                                                                                                                                                                                                                                                                                                                                                                                                                                                                           | 10                                   | TAG                                                |                                                      |           |                            |      |       |         | TAGSS3      | 1      | 304 SS   |
|                                                                                                                                                                                                                                                                                                                                                                                                                                                                                                                                                                                                                                                                                                                                                                                                                                                                                                                                                                                                                                                                                                                                                                                                                                                                                                                                                                                                                                                                                                                                                                                                                                                                                                                                                                                                                                                                                                                                                                                                                                                                                                                                                                                                                                                                                                                                                                                                                                                                                                                                                           |                                      |                                                    |                                                      |           |                            |      |       |         |             |        |          |
|                                                                                                                                                                                                                                                                                                                                                                                                                                                                                                                                                                                                                                                                                                                                                                                                                                                                                                                                                                                                                                                                                                                                                                                                                                                                                                                                                                                                                                                                                                                                                                                                                                                                                                                                                                                                                                                                                                                                                                                                                                                                                                                                                                                                                                                                                                                                                                                                                                                                                                                                                           | ۹R:                                  | ±.015<br>±1°                                       |                                                      |           |                            |      |       |         |             |        |          |
| INED SURFACES TO DATE: TELEPOID SEE BOM                                                                                                                                                                                                                                                                                                                                                                                                                                                                                                                                                                                                                                                                                                                                                                                                                                                                                                                                                                                                                                                                                                                                                                                                                                                                                                                                                                                                                                                                                                                                                                                                                                                                                                                                                                                                                                                                                                                                                                                                                                                                                                                                                                                                                                                                                                                                                                                                                                                                                                                   | ALL SHARI<br>IINED SUR               | ±1°<br>P EDGES.<br>FACES TO                        | PROTOTYPE<br>DATE:                                   | 7/22/2015 | <u> </u>                   |      |       | Ιc      | IEET #: ] ~ | SCALE. |          |
| ALL SHARP EDGES.<br>HINED SURFACES TO<br>5 RMS FINISH UNLESS<br>ED OTHERWISE.<br>ANGLE PROJECTION<br>PRODUCTION BY:<br>PRODUCTION BY:<br>PRODUCTION<br>DATE:<br>PRODUCTION<br>DATE:<br>PRODUCTION<br>DATE:<br>PRODUCTION<br>DATE:<br>PROTOTYPE<br>DATE:<br>PROTOTYPE<br>DATE:<br>PROTOTYPE<br>DATE:<br>PROTOTYPE<br>DATE:<br>PROTOTYPE<br>DATE:<br>PROTOTYPE<br>DATE:<br>PROTOTYPE<br>DATE:<br>PROTOTYPE<br>DATE:<br>PROTOTYPE<br>DATE:<br>PROTOTYPE<br>DATE:<br>PROTOTYPE<br>DATE:<br>PROTOTYPE<br>DATE:<br>PROTOTYPE<br>DATE:<br>PROTOTYPE<br>DATE:<br>PROTOTYPE<br>DATE:<br>PROJECT #: R150429<br>PROTOTYPE<br>PROTOTYPE<br>SEE BOM<br>SHEET #: 1 OF 2<br>SCALE:<br>1:2<br>PART #:<br>PART #:<br>PROTOTYPE<br>DATE:<br>PROTOTYPE<br>DATE:<br>PROTOTYPE<br>DATE:<br>PROTOTYPE<br>DATE:<br>PROTOTYPE<br>DATE:<br>PROTOTYPE<br>DATE:<br>PROTOTYPE<br>DATE:<br>PROTOTYPE<br>DATE:<br>PROTOTYPE<br>DATE:<br>PROTOTYPE<br>DATE:<br>PROTOTYPE<br>DATE:<br>PROTOTYPE<br>DATE:<br>PROTOTYPE<br>DATE:<br>PROTOTYPE<br>DATE:<br>PROTOTYPE<br>DATE:<br>PROTOTYPE<br>DATE:<br>PROTOTYPE<br>DATE:<br>PROTOTYPE<br>DATE:<br>PROTOTYPE<br>DATE:<br>PROTOTYPE<br>DATE:<br>PROTOTYPE<br>DATE:<br>PROTOTYPE<br>DATE:<br>PROTOTYPE<br>DATE:<br>PROTOTYPE<br>DATE:<br>PROTOTYPE<br>DATE:<br>PROTOTYPE<br>DATE:<br>PROTOTYPE<br>DATE:<br>PROTOTYPE<br>DATE:<br>PROTOTYPE<br>DATE:<br>PROTOTYPE<br>DATE:<br>PROTOTYPE<br>DATE:<br>PROTOTYPE<br>DATE:<br>PROTOTYPE<br>DATE:<br>PROTOTYPE<br>DATE:<br>PROTOTYPE<br>DATE:<br>PROTOTYPE<br>DATE:<br>PROTOTYPE<br>DATE:<br>PROTOTYPE<br>DATE:<br>PROTOTYPE<br>DATE:<br>PROTOTYPE<br>DATE:<br>PROTOTYPE<br>DATE:<br>PROTOTYPE<br>DATE:<br>PROTOTYPE<br>DATE:<br>PROTOTYPE<br>DATE:<br>PROTOTYPE<br>DATE:<br>PROTOTYPE<br>DATE:<br>PROTOTYPE<br>DATE:<br>PROTOTYPE<br>DATE:<br>PROTOTYPE<br>DATE:<br>PROTOTYPE<br>DATE:<br>PROTOTYPE<br>PROTOTYPE<br>PROTOTYPE<br>DATE:<br>PROTOTYPE<br>PROTOTYPE<br>PROTOTYPE<br>PROTOTYPE<br>PROTOTYPE<br>PROTOTYPE<br>PROTOTYPE<br>PROTOTYPE<br>PROTOTYPE<br>PROTOTYPE<br>PROTOTYPE<br>PROTOTYPE<br>PROTOTYPE<br>PROTOTYPE<br>PROTOTYPE<br>PROTOTYPE<br>PROTOTYPE<br>PROTOTYPE<br>PROTOTYPE<br>PROTOTYPE<br>PROTOTYPE<br>PROTOTYPE<br>PROTOTYPE<br>PROTOTYPE<br>PROTOTYPE<br>PROTOTYPE<br>PROTOTYPE<br>PROTOTYPE<br>PROTOTYPE<br>PROTOTYPE<br>PROTOTYPE<br>PROTOTYPE<br>PROTOTYPE<br>PROTOTYPE<br>PROTOTYPE<br>PROTOTYPE<br>PROTOTYPE<br>PROTOTYPE<br>PROTOTYPE<br>PROTOTYPE<br>PROTOTYPE<br>PROTOTYPE<br>PROTOTYPE<br>PROTOTYPE<br>PROTOTYPE<br>PROTOTYPE<br>PROTOTYPE<br>PROTOTYPE<br>PROTOTYPE | HINED SUR<br>5 RMS FINI<br>ED OTHER\ | ±1°<br>P EDGES.<br>FACES TO<br>ISH UNLESS<br>WISE. | PROTOTYPE<br>DATE:<br>APPROVED FOR<br>PRODUCTION BY: | VD        | PROJECT #: R<br>DRAWING #: | 1504 | 129   | PART #: |             |        |          |