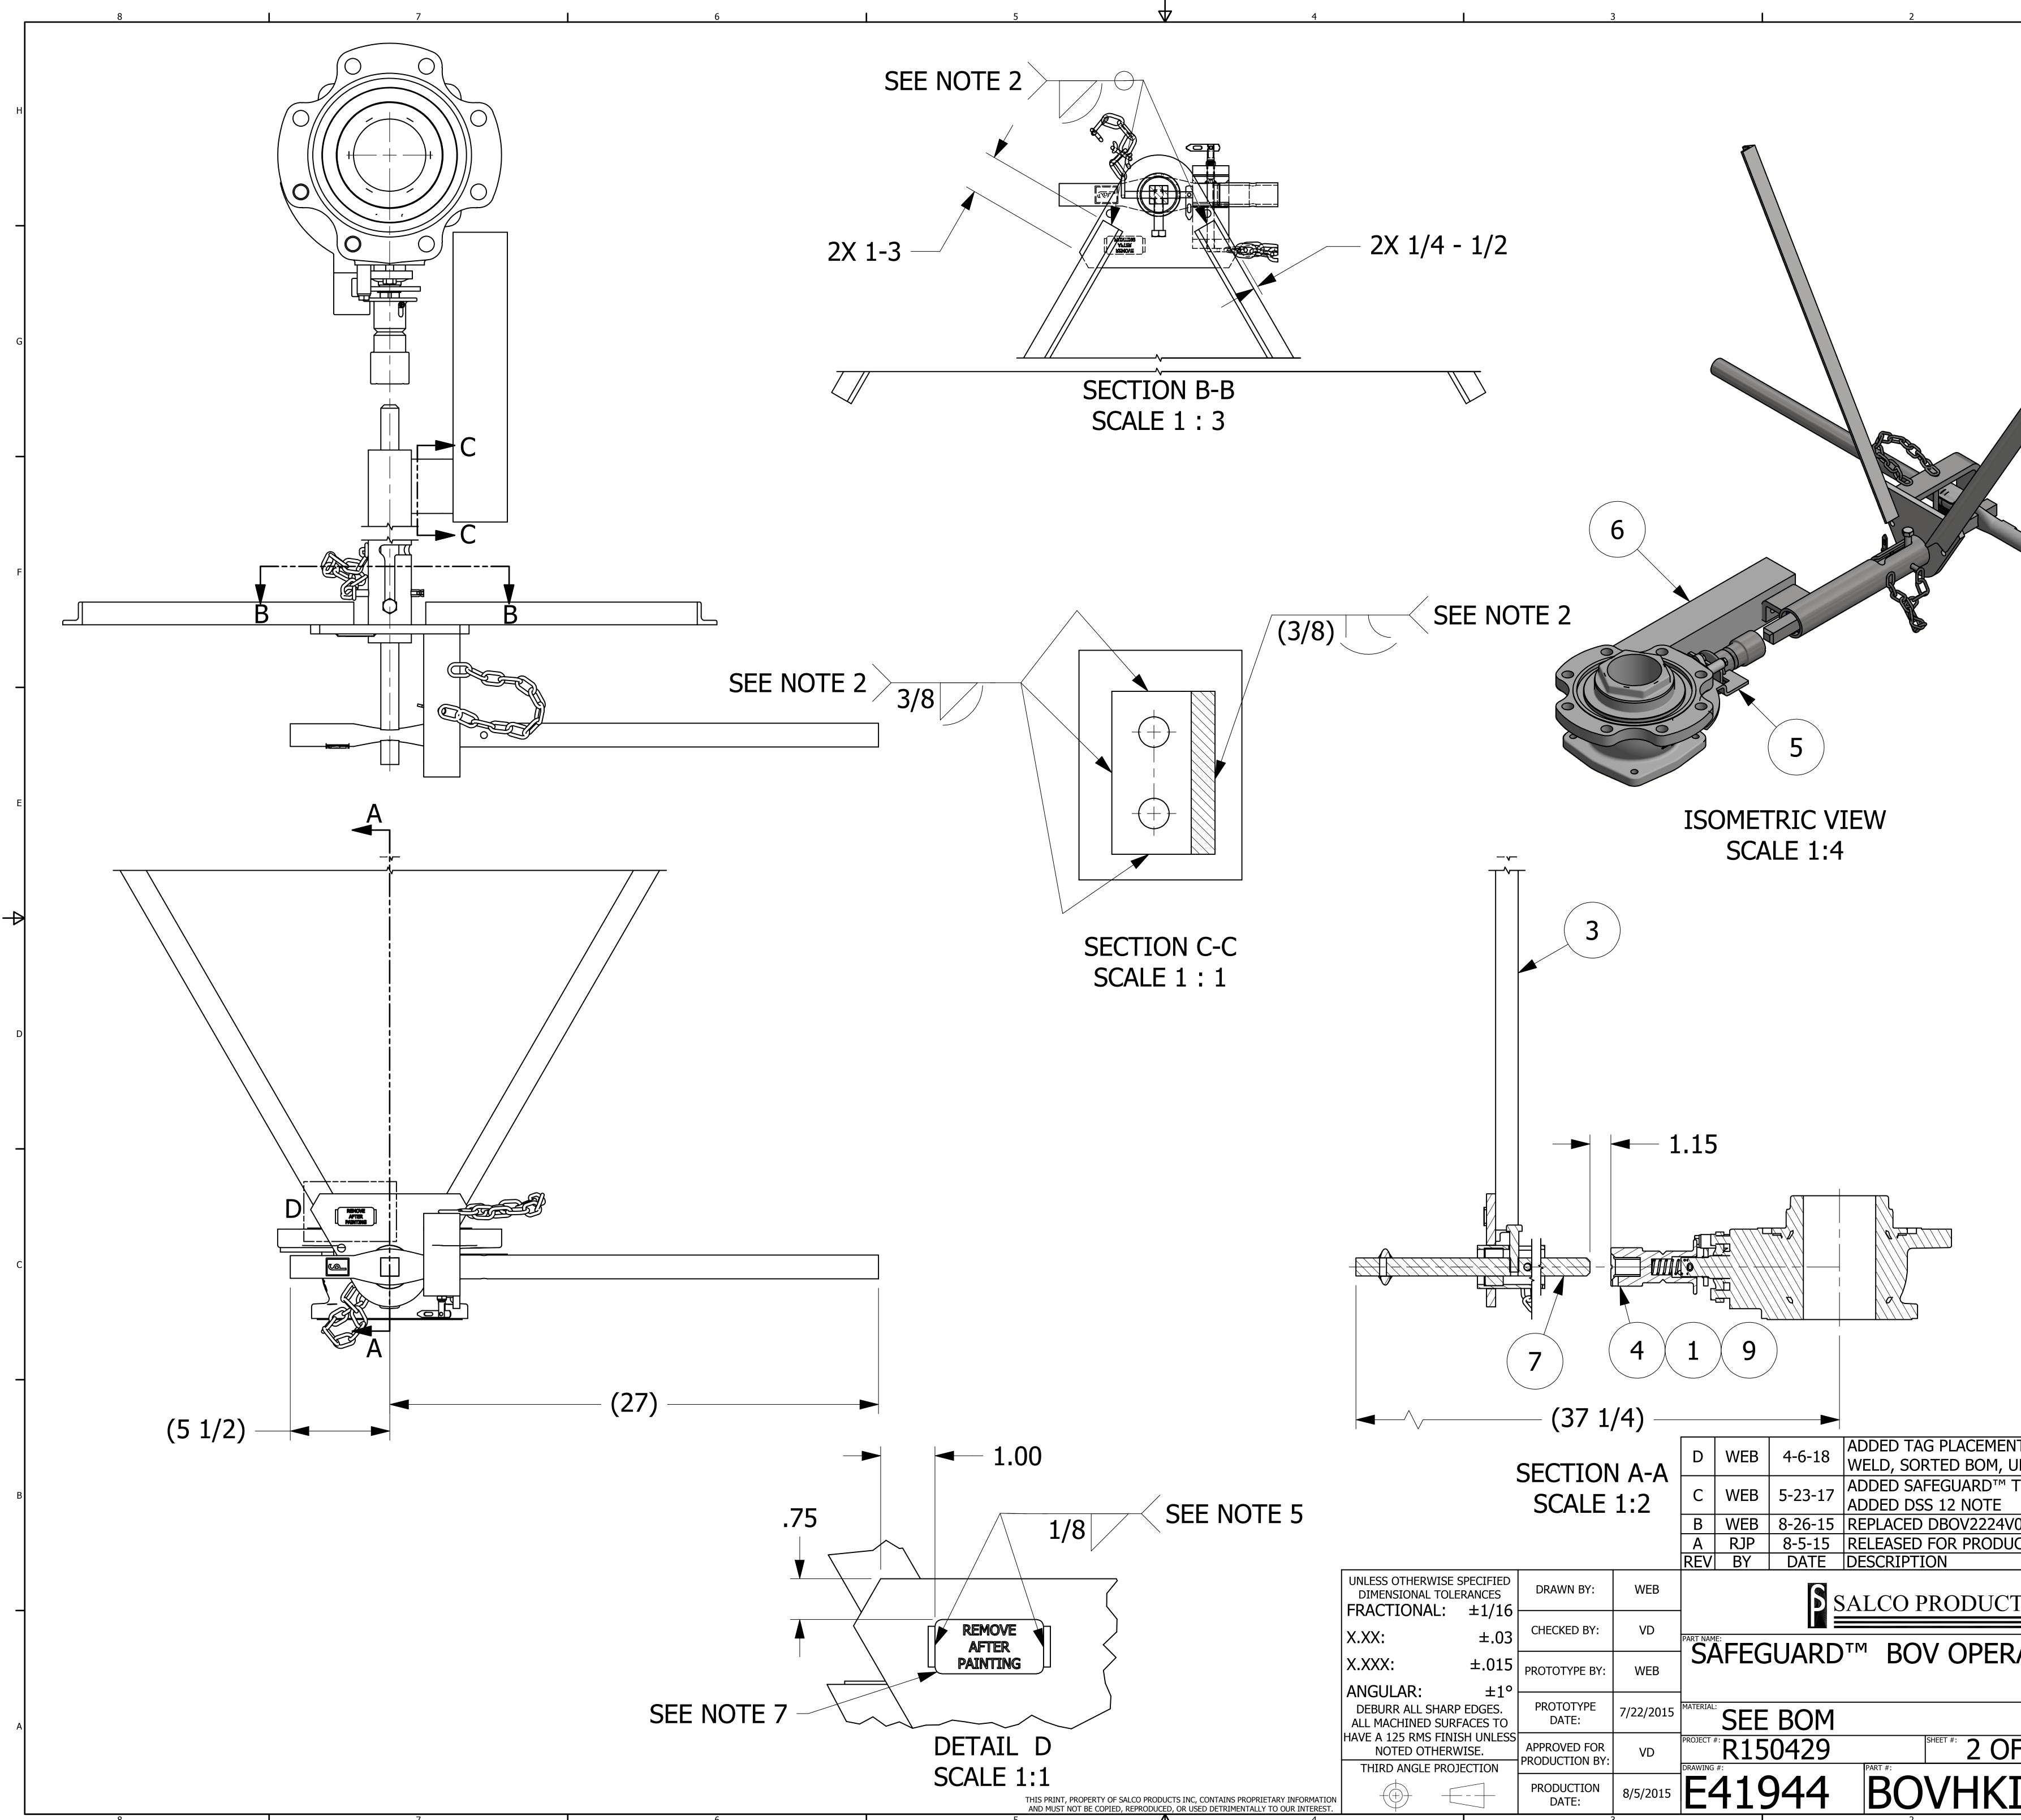

| NO.   PART NAME   PART#   REQ'D   MATERIAL     1   SPRING 21/32"X2"   A38818   1   18-8 SS     2   STICKER   A41924   1   VINYL     3   ANGLE IRON 1 1/4" X 1 1/4" X 1/4"   B31012   2   CS     4   BOV ADAPTER APOLLO   B38269   1   CS     5   LOCKING BRACKET   B38921   1   304 SS     6   ANGLE 3" X 3" X 3/8"   B39133   1   CS     7   HANDLE EXTENSION ASSEMBLY   BOVHECS03   1   CS/SS     8   SAFEGUARD™ BOV DECAL   DBOV2224V01   1   VINYL     9   SPRING PIN 5/16" X 2"   SP74343   1   18-8 SS     10   TAG   TAGSS3   1   304 SS                                                                                                                                                                                                                                                                                                                                                                                                                                                                                                                                                                                                                                                                                                                                                                                                                                                                                                                                                                                                                                                                                                                                                                                                                                                                                                                                                                                                                                                                                                                                                                                                                                                                                                                                                                                                                                                                                                                                                                                                           |                                      | 1                                                  |                                                      | 3         |                            | I    |       | 2       |             | 1      | 1        |
|-----------------------------------------------------------------------------------------------------------------------------------------------------------------------------------------------------------------------------------------------------------------------------------------------------------------------------------------------------------------------------------------------------------------------------------------------------------------------------------------------------------------------------------------------------------------------------------------------------------------------------------------------------------------------------------------------------------------------------------------------------------------------------------------------------------------------------------------------------------------------------------------------------------------------------------------------------------------------------------------------------------------------------------------------------------------------------------------------------------------------------------------------------------------------------------------------------------------------------------------------------------------------------------------------------------------------------------------------------------------------------------------------------------------------------------------------------------------------------------------------------------------------------------------------------------------------------------------------------------------------------------------------------------------------------------------------------------------------------------------------------------------------------------------------------------------------------------------------------------------------------------------------------------------------------------------------------------------------------------------------------------------------------------------------------------------------------------------------------------------------------------------------------------------------------------------------------------------------------------------------------------------------------------------------------------------------------------------------------------------------------------------------------------------------------------------------------------------------------------------------------------------------------------------------------------|--------------------------------------|----------------------------------------------------|------------------------------------------------------|-----------|----------------------------|------|-------|---------|-------------|--------|----------|
| 2 STICKER A41924 1 VINYL   3 ANGLE IRON 1 1/4" X 1 1/4" X 1/4" B31012 2 CS   4 BOV ADAPTER APOLLO B38269 1 CS   5 LOCKING BRACKET B38921 1 304 SS   6 ANGLE 3" X 3" X 3/8" B39133 1 CS   7 HANDLE EXTENSION ASSEMBLY BOVHECS03 1 CS/SS   8 SAFEGUARD™ BOV DECAL DBOV2224V01 1 VINYL   9 SPRING PIN 5/16" X 2" SP74343 1 18-8 SS                                                                                                                                                                                                                                                                                                                                                                                                                                                                                                                                                                                                                                                                                                                                                                                                                                                                                                                                                                                                                                                                                                                                                                                                                                                                                                                                                                                                                                                                                                                                                                                                                                                                                                                                                                                                                                                                                                                                                                                                                                                                                                                                                                                                                           | NO.                                  |                                                    |                                                      |           | NAME                       |      |       |         | PART#       | REQ'D  | MATERIAL |
| 3 ANGLE IRON 1 1/4" X 1 1/4" X 1/4" B31012 2 CS   4 BOV ADAPTER APOLLO B38269 1 CS   5 LOCKING BRACKET B38921 1 304 SS   6 ANGLE 3" X 3" X 3/8" B39133 1 CS   7 HANDLE EXTENSION ASSEMBLY BOVHECS03 1 CS/SS   8 SAFEGUARD™ BOV DECAL DBOV2224V01 1 VINYL   9 SPRING PIN 5/16" X 2" SP74343 1 18-8 SS                                                                                                                                                                                                                                                                                                                                                                                                                                                                                                                                                                                                                                                                                                                                                                                                                                                                                                                                                                                                                                                                                                                                                                                                                                                                                                                                                                                                                                                                                                                                                                                                                                                                                                                                                                                                                                                                                                                                                                                                                                                                                                                                                                                                                                                      | 1                                    | SPRI                                               | NG 21/3                                              | 82"X2"    |                            |      |       |         | 438818      | 1      | 18-8 SS  |
| 4BOV ADAPTER APOLLOB382691CS5LOCKING BRACKETB389211304 SS6ANGLE 3" X 3" X 3/8"B391331CS7HANDLE EXTENSION ASSEMBLYBOVHECS031CS/SS8SAFEGUARD™ BOV DECALDBOV2224V011VINYL9SPRING PIN 5/16" X 2"SP74343118-8 SS                                                                                                                                                                                                                                                                                                                                                                                                                                                                                                                                                                                                                                                                                                                                                                                                                                                                                                                                                                                                                                                                                                                                                                                                                                                                                                                                                                                                                                                                                                                                                                                                                                                                                                                                                                                                                                                                                                                                                                                                                                                                                                                                                                                                                                                                                                                                               | 2                                    | STIC                                               | KER                                                  |           |                            |      |       |         | 41924       | 1      | VINYL    |
| 5 LOCKING BRACKET B38921 1 304 SS   6 ANGLE 3" X 3" X 3/8" B39133 1 CS   7 HANDLE EXTENSION ASSEMBLY BOVHECS03 1 CS/SS   8 SAFEGUARD <sup>™</sup> BOV DECAL DBOV2224V01 1 VINYL   9 SPRING PIN 5/16" X 2" SP74343 1 18-8 SS                                                                                                                                                                                                                                                                                                                                                                                                                                                                                                                                                                                                                                                                                                                                                                                                                                                                                                                                                                                                                                                                                                                                                                                                                                                                                                                                                                                                                                                                                                                                                                                                                                                                                                                                                                                                                                                                                                                                                                                                                                                                                                                                                                                                                                                                                                                               | 3                                    | ANG                                                | LE IRON                                              | 1 1/4     | " X 1                      | 1/4" | X 1/4 | " E     | 331012      | 2      | CS       |
| 6ANGLE 3" X 3" X 3/8"B391331CS7HANDLE EXTENSION ASSEMBLYBOVHECS031CS/SS8SAFEGUARD™ BOV DECALDBOV2224V011VINYL9SPRING PIN 5/16" X 2"SP74343118-8 SS                                                                                                                                                                                                                                                                                                                                                                                                                                                                                                                                                                                                                                                                                                                                                                                                                                                                                                                                                                                                                                                                                                                                                                                                                                                                                                                                                                                                                                                                                                                                                                                                                                                                                                                                                                                                                                                                                                                                                                                                                                                                                                                                                                                                                                                                                                                                                                                                        | 4                                    | BOV                                                | ADAPTE                                               | er apc    | )LLO                       |      |       | E       | 338269      | 1      | CS       |
| 7HANDLE EXTENSION ASSEMBLYBOVHECS031CS/SS8SAFEGUARD™ BOV DECALDBOV2224V011VINYL9SPRING PIN 5/16" X 2"SP74343118-8 SS                                                                                                                                                                                                                                                                                                                                                                                                                                                                                                                                                                                                                                                                                                                                                                                                                                                                                                                                                                                                                                                                                                                                                                                                                                                                                                                                                                                                                                                                                                                                                                                                                                                                                                                                                                                                                                                                                                                                                                                                                                                                                                                                                                                                                                                                                                                                                                                                                                      | 5                                    | LOCI                                               | KING BR                                              | ACKET     | Γ                          |      |       | E       | 338921      | 1      | 304 SS   |
| 8SAFEGUARD™ BOV DECALDBOV2224V011VINYL9SPRING PIN 5/16" X 2"SP74343118-8 SS                                                                                                                                                                                                                                                                                                                                                                                                                                                                                                                                                                                                                                                                                                                                                                                                                                                                                                                                                                                                                                                                                                                                                                                                                                                                                                                                                                                                                                                                                                                                                                                                                                                                                                                                                                                                                                                                                                                                                                                                                                                                                                                                                                                                                                                                                                                                                                                                                                                                               | 6                                    | ANG                                                | LE 3" X 3                                            | 3" X 3,   | /8"                        |      |       | E       | 339133      | 1      | CS       |
| 9 SPRING PIN 5/16" X 2" SP74343 1 18-8 SS                                                                                                                                                                                                                                                                                                                                                                                                                                                                                                                                                                                                                                                                                                                                                                                                                                                                                                                                                                                                                                                                                                                                                                                                                                                                                                                                                                                                                                                                                                                                                                                                                                                                                                                                                                                                                                                                                                                                                                                                                                                                                                                                                                                                                                                                                                                                                                                                                                                                                                                 | 7                                    |                                                    |                                                      |           |                            |      |       | BO      | VHECS03     | 1      | CS/SS    |
|                                                                                                                                                                                                                                                                                                                                                                                                                                                                                                                                                                                                                                                                                                                                                                                                                                                                                                                                                                                                                                                                                                                                                                                                                                                                                                                                                                                                                                                                                                                                                                                                                                                                                                                                                                                                                                                                                                                                                                                                                                                                                                                                                                                                                                                                                                                                                                                                                                                                                                                                                           | 8                                    |                                                    |                                                      |           |                            |      |       | DBC     | V2224V01    | 1      | VINYL    |
| 10 TAG 1 304 SS                                                                                                                                                                                                                                                                                                                                                                                                                                                                                                                                                                                                                                                                                                                                                                                                                                                                                                                                                                                                                                                                                                                                                                                                                                                                                                                                                                                                                                                                                                                                                                                                                                                                                                                                                                                                                                                                                                                                                                                                                                                                                                                                                                                                                                                                                                                                                                                                                                                                                                                                           | 9                                    | SPRI                                               | NG PIN                                               | 5/16"     | X 2"                       |      |       | S       | P74343      | 1      | 18-8 SS  |
|                                                                                                                                                                                                                                                                                                                                                                                                                                                                                                                                                                                                                                                                                                                                                                                                                                                                                                                                                                                                                                                                                                                                                                                                                                                                                                                                                                                                                                                                                                                                                                                                                                                                                                                                                                                                                                                                                                                                                                                                                                                                                                                                                                                                                                                                                                                                                                                                                                                                                                                                                           | 10                                   | TAG                                                |                                                      |           |                            |      |       |         | TAGSS3      | 1      | 304 SS   |
|                                                                                                                                                                                                                                                                                                                                                                                                                                                                                                                                                                                                                                                                                                                                                                                                                                                                                                                                                                                                                                                                                                                                                                                                                                                                                                                                                                                                                                                                                                                                                                                                                                                                                                                                                                                                                                                                                                                                                                                                                                                                                                                                                                                                                                                                                                                                                                                                                                                                                                                                                           |                                      |                                                    |                                                      |           |                            |      |       |         |             |        |          |
|                                                                                                                                                                                                                                                                                                                                                                                                                                                                                                                                                                                                                                                                                                                                                                                                                                                                                                                                                                                                                                                                                                                                                                                                                                                                                                                                                                                                                                                                                                                                                                                                                                                                                                                                                                                                                                                                                                                                                                                                                                                                                                                                                                                                                                                                                                                                                                                                                                                                                                                                                           | ۹R:                                  | ±.015<br>±1°                                       |                                                      |           |                            |      |       |         |             |        |          |
| INED SURFACES TO DATE: TELEPOID SEE BOM                                                                                                                                                                                                                                                                                                                                                                                                                                                                                                                                                                                                                                                                                                                                                                                                                                                                                                                                                                                                                                                                                                                                                                                                                                                                                                                                                                                                                                                                                                                                                                                                                                                                                                                                                                                                                                                                                                                                                                                                                                                                                                                                                                                                                                                                                                                                                                                                                                                                                                                   | ALL SHARI<br>IINED SUR               | ±1°<br>P EDGES.<br>FACES TO                        | PROTOTYPE<br>DATE:                                   | 7/22/2015 | <u> </u>                   |      |       | Ιc      | IEET #: ] ~ | SCALE. |          |
| ALL SHARP EDGES.<br>HINED SURFACES TO<br>5 RMS FINISH UNLESS<br>ED OTHERWISE.<br>ANGLE PROJECTION<br>PRODUCTION BY:<br>PRODUCTION BY:<br>PRODUCTION<br>DATE:<br>PRODUCTION<br>DATE:<br>PRODUCTION<br>DATE:<br>PRODUCTION<br>DATE:<br>PROTOTYPE<br>DATE:<br>PROTOTYPE<br>DATE:<br>PROTOTYPE<br>DATE:<br>PROTOTYPE<br>DATE:<br>PROTOTYPE<br>DATE:<br>PROTOTYPE<br>DATE:<br>PROTOTYPE<br>DATE:<br>PROTOTYPE<br>DATE:<br>PROTOTYPE<br>DATE:<br>PROTOTYPE<br>DATE:<br>PROTOTYPE<br>DATE:<br>PROTOTYPE<br>DATE:<br>PROTOTYPE<br>DATE:<br>PROTOTYPE<br>DATE:<br>PROTOTYPE<br>DATE:<br>PROJECT #: R150429<br>PROTOTYPE<br>PROTOTYPE<br>SEE BOM<br>SHEET #: 1 OF 2<br>SCALE:<br>1:2<br>PART #:<br>PART #:<br>PROTOTYPE<br>DATE:<br>PROTOTYPE<br>DATE:<br>PROTOTYPE<br>DATE:<br>PROTOTYPE<br>DATE:<br>PROTOTYPE<br>DATE:<br>PROTOTYPE<br>DATE:<br>PROTOTYPE<br>DATE:<br>PROTOTYPE<br>DATE:<br>PROTOTYPE<br>DATE:<br>PROTOTYPE<br>DATE:<br>PROTOTYPE<br>DATE:<br>PROTOTYPE<br>DATE:<br>PROTOTYPE<br>DATE:<br>PROTOTYPE<br>DATE:<br>PROTOTYPE<br>DATE:<br>PROTOTYPE<br>DATE:<br>PROTOTYPE<br>DATE:<br>PROTOTYPE<br>DATE:<br>PROTOTYPE<br>DATE:<br>PROTOTYPE<br>DATE:<br>PROTOTYPE<br>DATE:<br>PROTOTYPE<br>DATE:<br>PROTOTYPE<br>DATE:<br>PROTOTYPE<br>DATE:<br>PROTOTYPE<br>DATE:<br>PROTOTYPE<br>DATE:<br>PROTOTYPE<br>DATE:<br>PROTOTYPE<br>DATE:<br>PROTOTYPE<br>DATE:<br>PROTOTYPE<br>DATE:<br>PROTOTYPE<br>DATE:<br>PROTOTYPE<br>DATE:<br>PROTOTYPE<br>DATE:<br>PROTOTYPE<br>DATE:<br>PROTOTYPE<br>DATE:<br>PROTOTYPE<br>DATE:<br>PROTOTYPE<br>DATE:<br>PROTOTYPE<br>DATE:<br>PROTOTYPE<br>DATE:<br>PROTOTYPE<br>DATE:<br>PROTOTYPE<br>DATE:<br>PROTOTYPE<br>DATE:<br>PROTOTYPE<br>DATE:<br>PROTOTYPE<br>DATE:<br>PROTOTYPE<br>DATE:<br>PROTOTYPE<br>DATE:<br>PROTOTYPE<br>DATE:<br>PROTOTYPE<br>DATE:<br>PROTOTYPE<br>DATE:<br>PROTOTYPE<br>DATE:<br>PROTOTYPE<br>PROTOTYPE<br>PROTOTYPE<br>DATE:<br>PROTOTYPE<br>PROTOTYPE<br>PROTOTYPE<br>PROTOTYPE<br>PROTOTYPE<br>PROTOTYPE<br>PROTOTYPE<br>PROTOTYPE<br>PROTOTYPE<br>PROTOTYPE<br>PROTOTYPE<br>PROTOTYPE<br>PROTOTYPE<br>PROTOTYPE<br>PROTOTYPE<br>PROTOTYPE<br>PROTOTYPE<br>PROTOTYPE<br>PROTOTYPE<br>PROTOTYPE<br>PROTOTYPE<br>PROTOTYPE<br>PROTOTYPE<br>PROTOTYPE<br>PROTOTYPE<br>PROTOTYPE<br>PROTOTYPE<br>PROTOTYPE<br>PROTOTYPE<br>PROTOTYPE<br>PROTOTYPE<br>PROTOTYPE<br>PROTOTYPE<br>PROTOTYPE<br>PROTOTYPE<br>PROTOTYPE<br>PROTOTYPE<br>PROTOTYPE<br>PROTOTYPE<br>PROTOTYPE<br>PROTOTYPE<br>PROTOTYPE<br>PROTOTYPE<br>PROTOTYPE<br>PROTOTYPE<br>PROTOTYPE<br>PROTOTYPE<br>PROTOTYPE<br>PROTOTYPE | HINED SUR<br>5 RMS FINI<br>ED OTHER\ | ±1°<br>P EDGES.<br>FACES TO<br>ISH UNLESS<br>WISE. | PROTOTYPE<br>DATE:<br>APPROVED FOR<br>PRODUCTION BY: | VD        | PROJECT #: R<br>DRAWING #: | 1504 | 129   | PART #: |             |        |          |