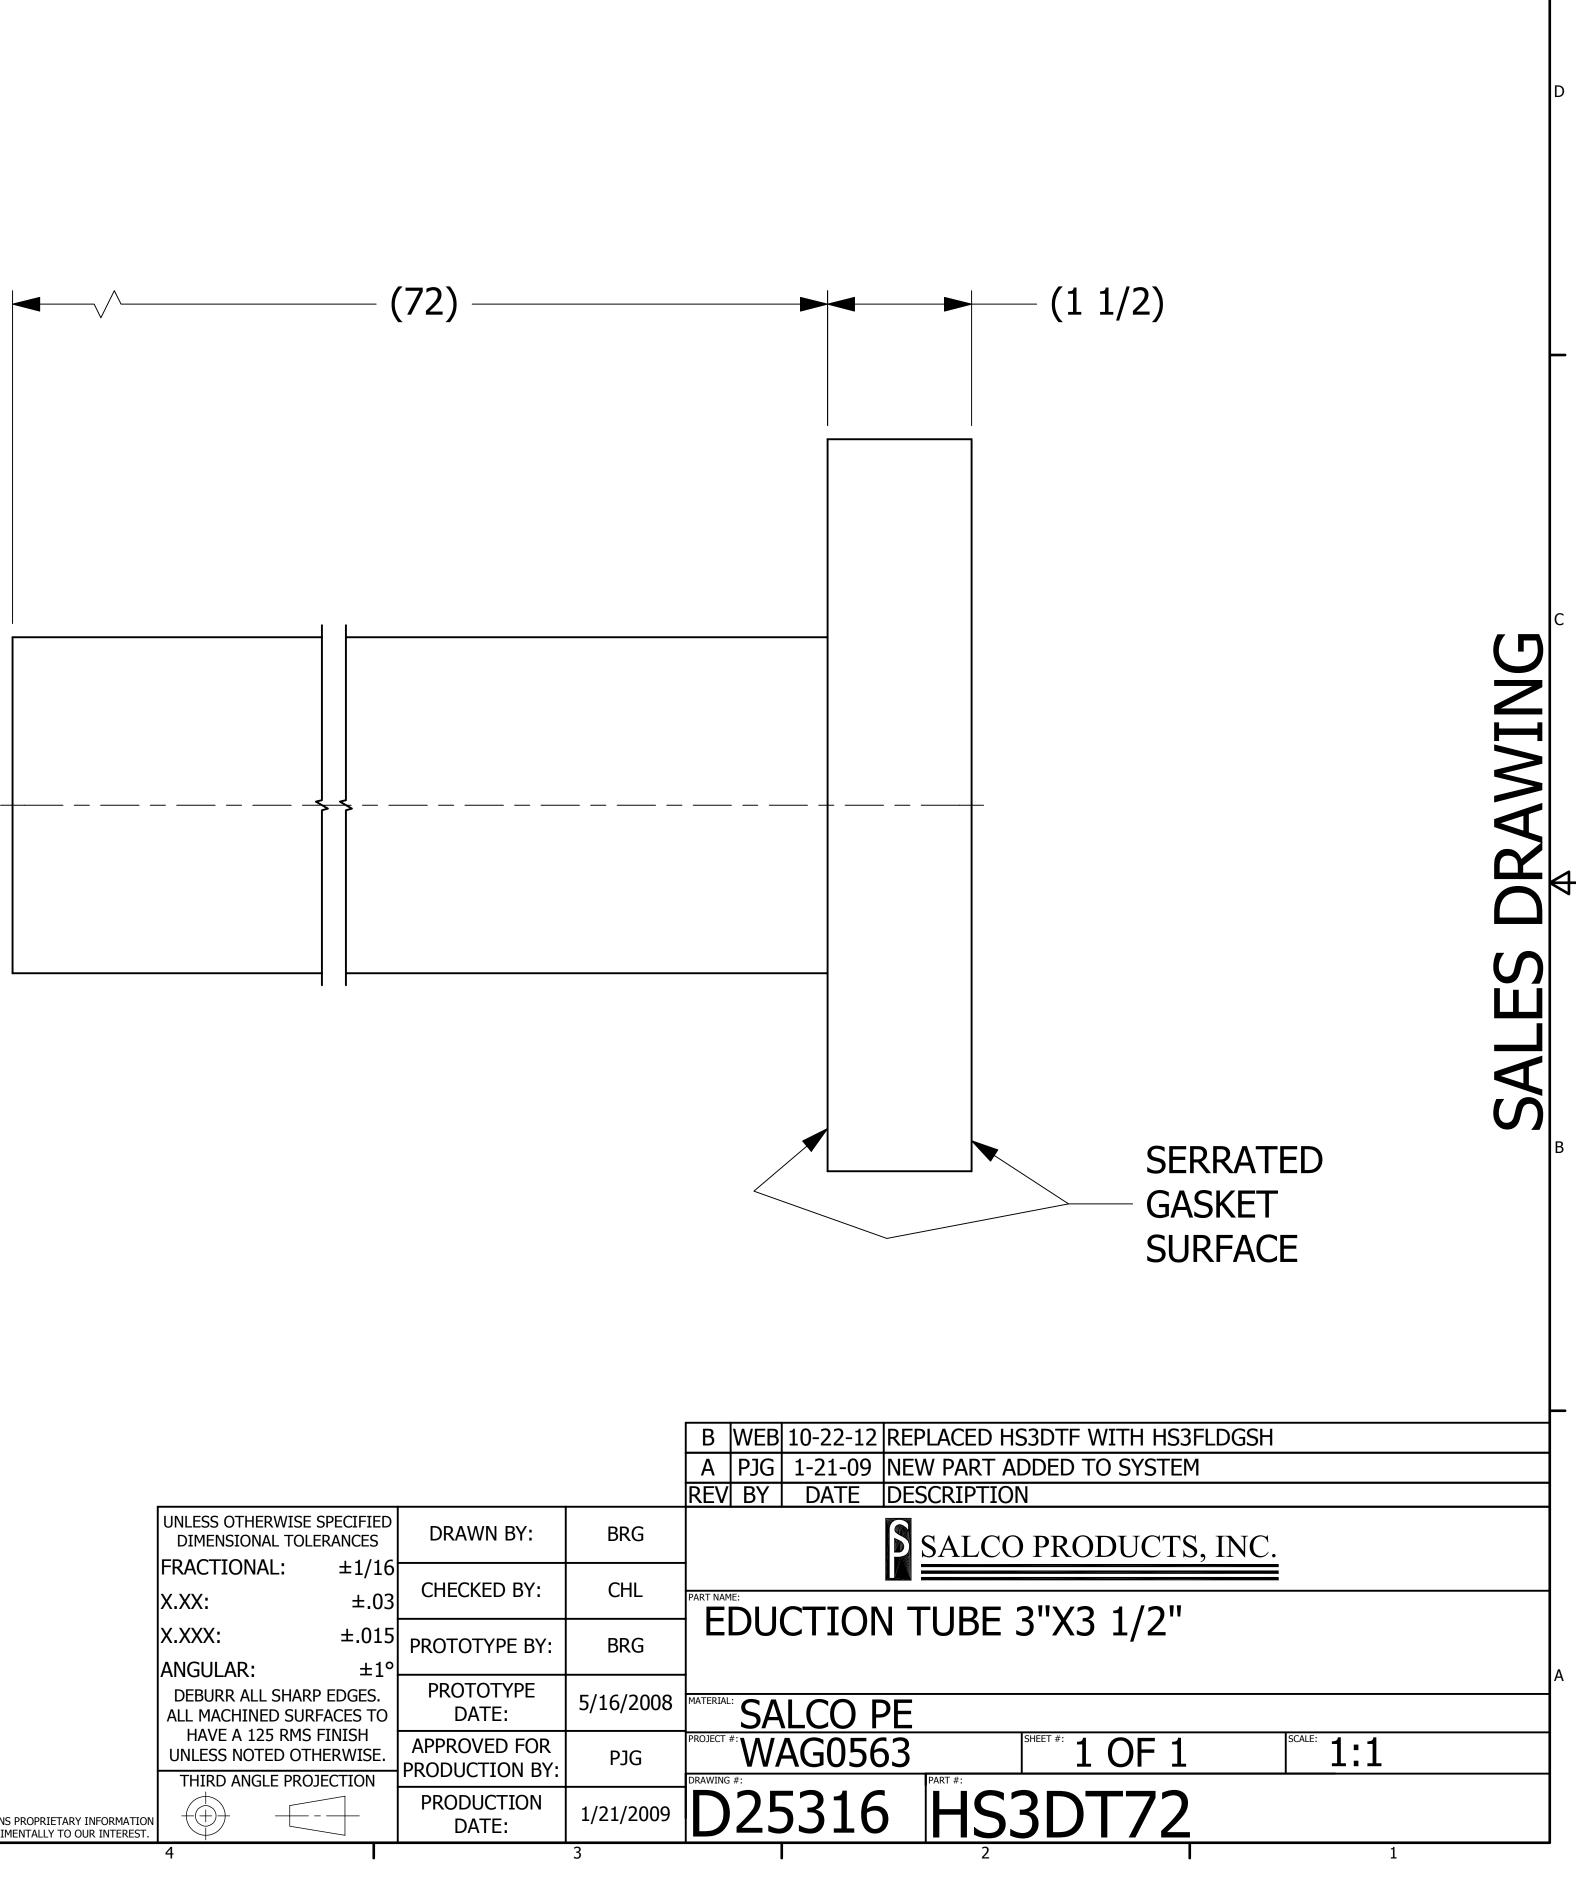

|                                                                                                                                                            |                                                                                                         |       |                                |           | REV BY       |
|------------------------------------------------------------------------------------------------------------------------------------------------------------|---------------------------------------------------------------------------------------------------------|-------|--------------------------------|-----------|--------------|
|                                                                                                                                                            | UNLESS OTHERWISE SPECIFIED<br>DIMENSIONAL TOLERANCES                                                    |       | DRAWN BY:                      | BRG       |              |
|                                                                                                                                                            | FRACTIONAL:                                                                                             | ±1/16 |                                |           |              |
|                                                                                                                                                            | x.xx:                                                                                                   | ±.03  | CHECKED BY:                    | CHL       |              |
|                                                                                                                                                            | x.xxx:                                                                                                  | ±.015 | PROTOTYPE BY:                  | BRG       | EDU          |
|                                                                                                                                                            | ANGULAR:                                                                                                | ±1°   |                                |           |              |
|                                                                                                                                                            | DEBURR ALL SHARP EDGES.<br>ALL MACHINED SURFACES TO<br>HAVE A 125 RMS FINISH<br>UNLESS NOTED OTHERWISE. |       | PROTOTYPE<br>DATE:             | 5/16/2008 | MATERIAL: SA |
|                                                                                                                                                            |                                                                                                         |       | APPROVED FOR<br>PRODUCTION BY: | PJG       | PROJECT #: W |
|                                                                                                                                                            |                                                                                                         |       |                                |           |              |
| THIS PRINT, PROPERTY OF SALCO PRODUCTS INC, CONTAINS PROPRIETARY INFORMATION<br>AND MUST NOT BE COPIED, REPRODUCED, OR USED DETRIMENTALLY TO OUR INTEREST. |                                                                                                         |       | PRODUCTION<br>DATE:            | 1/21/2009 | D25          |
| 5 🛧                                                                                                                                                        | 4                                                                                                       |       |                                | 3         |              |
| I                                                                                                                                                          |                                                                                                         |       |                                |           |              |